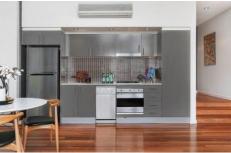

## 330/11-23 Gordon Street Marrickville NSW

Ultra large 1 bedroom apartment in the Globe Mills warehouse conversion with open plan design and contemporary finishes. A great place to live.

- Open plan living/dining area with integrated gas kitchen
- CaesarStone kitchen has stainless steel Smeg appliances
- Oversized bedroom with built-in shelving and mirrored robe
- Chic bathroom including full tub, separate laundry with  $\ensuremath{\text{w/c}}$
- New York style windows capture abundant natural light
- Soaring ceilings, air conditioning, native hardwood floors
- Alarm security, lift access to undercover security car space
- Gymnasium, outdoor deck area and swimming pool
- Walk to organic markets, Enmore Park, cafes, transport