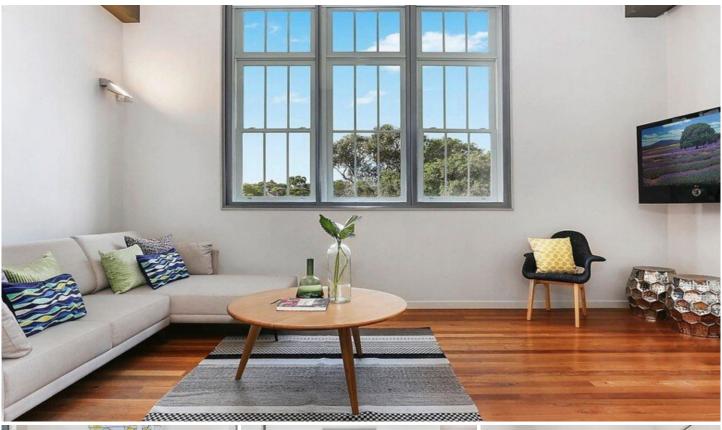

## 330/11-23 Gordon Street Marrickville NSW

Ultra large 1 bedroom apartment in the Globe Mills warehouse conversion with open plan design and contemporary finishes. A great place to live.

- Open plan living/dining area with integrated gas kitchen
- CaesarStone kitchen has stainless steel Smeg appliances
- Oversized bedroom with built-in shelving and mirrored robe
- Chic bathroom including full tub, separate laundry with  $\ensuremath{\text{w/c}}$
- New York style windows capture abundant natural light
- Soaring ceilings, air conditioning, native hardwood floors
- Alarm security, lift access to undercover security car space
- Gymnasium, outdoor deck area and swimming pool
- Walk to organic markets, Enmore Park, cafes, transport