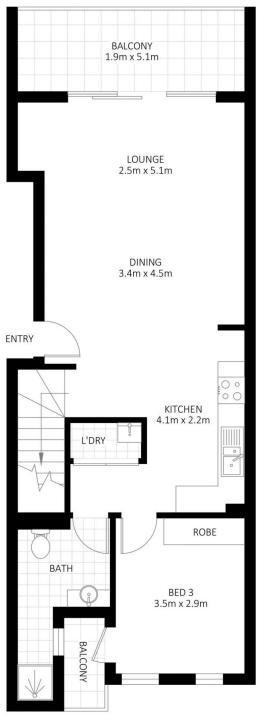

- Large open plan living & dining flows to sun drenched balcony which overlooks the lap pool & lush gardens

- Two bathrooms, one on each level, internal laundry, high ceilings, bedroom three has a private balcony

- Features include brand new custom made blinds, new carpet, freshly painted, air conditioning, gas cooking

- Security building, video intercom, undercover car space, visitor parking, NBN ready, pet friendly building

## 3 🛤 2 🚰 1 🚘

Building Size : 151 sqm

View

: https://www.thepropertysellers.com.au/s ale/nsw/inner-west/stanmore/residential/ apartment/5927548

Kate Webster 0431 701 216

ENTRY LEVEL