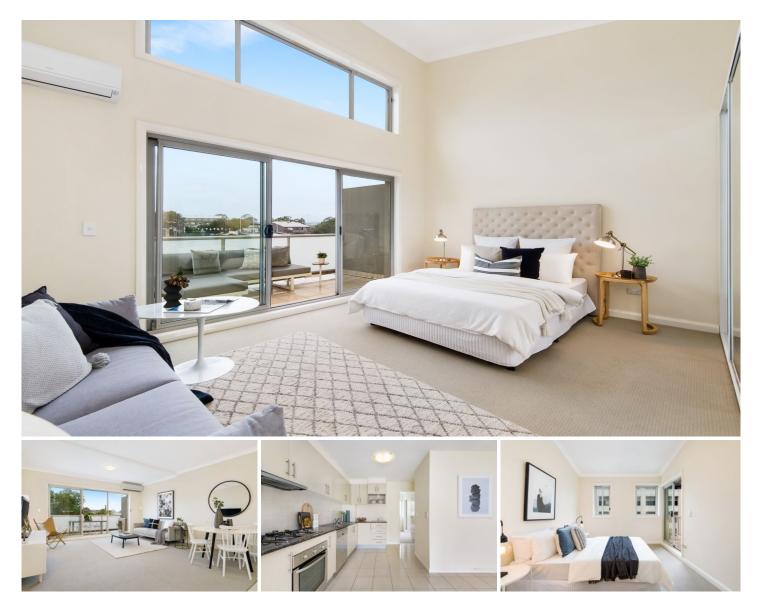

## 39/2-6 Bridge Road Stanmore NSW

Similar to a townhouse in size and layout, Apartment 39 at Stanmore's "Meterhouse" conversion presents a spectacular opportunity for those wishing to acquire a home in Sydney's Inner West yet so close to the CBD.

- Huge master bedroom with built-in robe, floor to ceiling windows & north facing balcony with city views

- Modern kitchen has dishwasher, granite benchtop, s/steel appliances and is central to the apartment

- Large open plan living & dining flows to sun drenched balcony which overlooks the lap pool & lush gardens

- Two bathrooms, one on each level, internal laundry, high ceilings, bedroom three has a private balcony

- Features include brand new custom made blinds, new carpet, freshly painted, air conditioning, gas cooking

- Security building, video intercom, undercover car space, visitor parking, NBN ready, pet friendly building