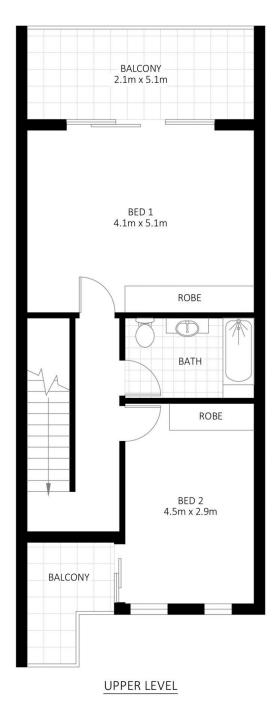

- Huge master bedroom with built-in robe, floor to ceiling windows & north facing balcony with city views

- Modern kitchen has dishwasher, granite benchtop, s/steel appliances and is central to the apartment

- Large open plan living & dining flows to sun drenched balcony which overlooks the lap pool & lush gardens

- Two bathrooms, one on each level, internal laundry, high ceilings, bedroom three has a private balcony