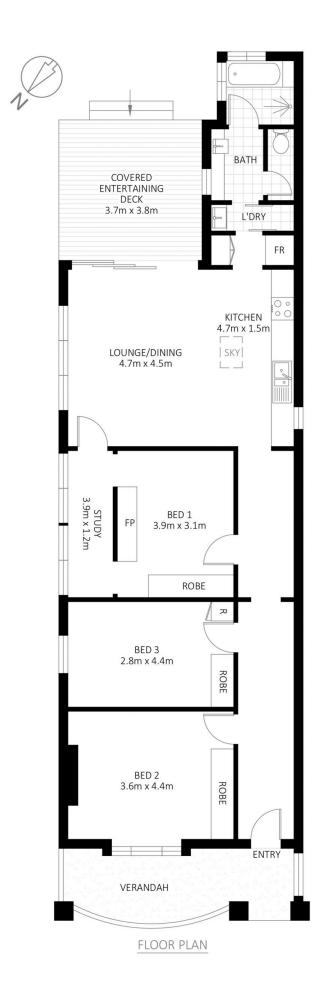

? Period features include timber floors, high patterned ceilings

? Two oversized carpeted bedrooms with built in robes

? Bedroom 3 with built in robe and separate sunny study enclave

? Bright and airy open plan kitchen, dining and living zone

? Modern gas kitchen includes dishwasher, fridge and pantry

- ? Uniquely designed bathroom with the family in mind
- ? Large covered entertaining deck with gas point

? Sunny yard perfect for gardeners, children and pets; shed

## 3 🎮 1 🚔

- **Price** : \$ 1,252,700
- Land Size : 234 sqm View : https://ww

: https://www.thepropertysellers.com.au/sale/ nsw/inner-west/tempe/residential/house/592 7554

Louise Mitchell 02 9560 0088