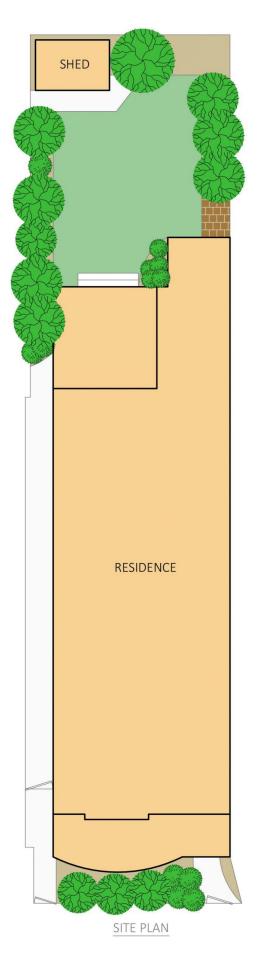

? Modern gas kitchen includes dishwasher, fridge and pantry

- ? Uniquely designed bathroom with the family in mind
- ? Large covered entertaining deck with gas point

? Sunny yard perfect for gardeners, children and pets; shed

## 3 🎮 1 🚔

- **Price** : \$ 1,252,700
- Land Size : 234 sqm View : https://ww

: https://www.thepropertysellers.com.au/sale/ nsw/inner-west/tempe/residential/house/592 7554

Louise Mitchell 02 9560 0088