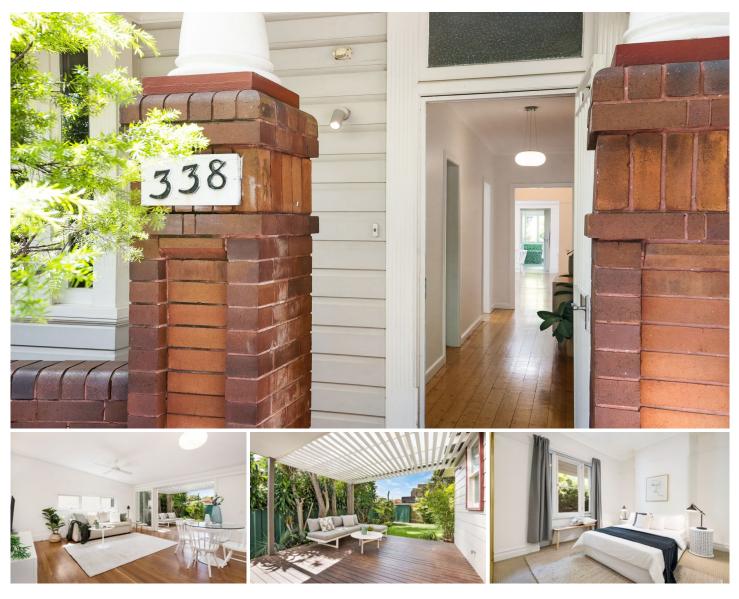

## 338 Unwins Bridge Road Tempe NSW

Style, character and modern design have been smartly combined throughout this freestanding period cottage. Cleverly updated to provide an easycare living environment, the home displays fresh dynamic style and a layout ideal for family entertaining.

? Period features include timber floors, high patterned ceilings

? Two oversized carpeted bedrooms with built in robes

? Bedroom 3 with built in robe and separate sunny study enclave

? Bright and airy open plan kitchen, dining and living zone

? Modern gas kitchen includes dishwasher, fridge and pantry

- ? Uniquely designed bathroom with the family in mind
- ? Large covered entertaining deck with gas point

? Sunny yard perfect for gardeners, children and pets; shed