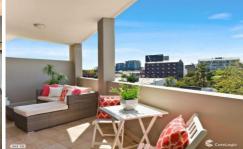

## 32/2-6 Bridge Road Stanmore NSW

On Level 2 of the renowned "Metrehouse" building, this impressive and oversized one bedroom apartment delivers unsurpassed space and convenience.

- Entrance hall leads to a very large & bright open plan living and dining area
- Enjoy alfresco dining on the balcony which runs the length of the apartment
- Modern kitchen with gas cooking, s/s appliances and dishwasher
- Tiled bathroom has shower over bath, internal laundry with dryer supplied
- Huge bedroom opens to the balcony and has large built in wardrobe
- City skyline/district views, security entrance, undercover parking, storage cage
- Additional alcove suitable for study area or home office,