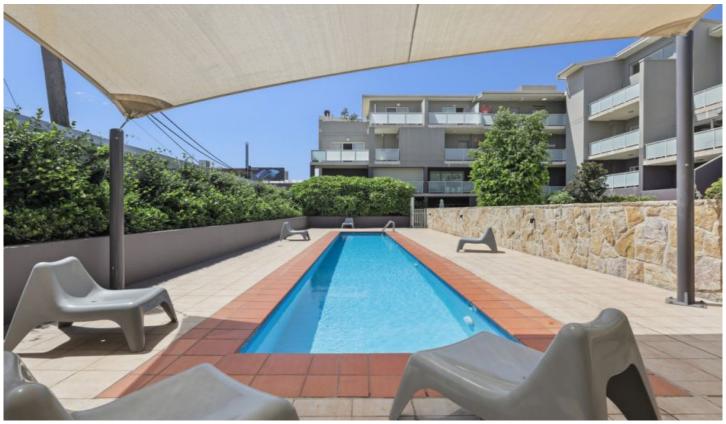

## 32/2-6 Bridge Road Stanmore NSW

On Level 2 of the renowned "Metrehouse" building, this impressive and oversized one bedroom apartment delivers unsurpassed space and convenience.

- Entrance hall leads to a very large & bright open plan living and dining area
- Enjoy alfresco dining on the balcony which runs the length of the apartment
- Modern kitchen with gas cooking, s/s appliances and dishwasher
- Tiled bathroom has shower over bath, internal laundry with dryer supplied
- Huge bedroom opens to the balcony and has large built in wardrobe
- City skyline/district views, security entrance, undercover parking, storage cage
- Additional alcove suitable for study area or home office,