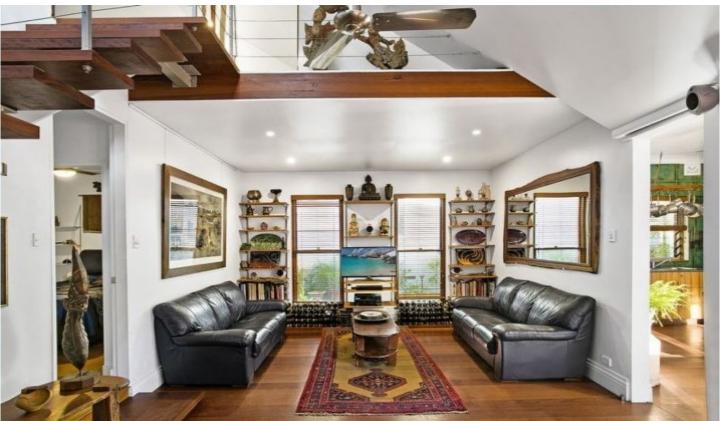

## 40 Edith Street St Peters NSW

Offering a vibrant and convenient lifestyle, this character cottage is perfectly located, walking distance to Precinct 75, transport links and parklands. The well-maintained home is wonderfully bright and enviably quiet with an irresistible combination of comfort and space.

- ? Fresh interiors with separate living and dining areas
- ? Double bedrooms with ceiling fans
- ? Mezzanine perfect as master bed, retreat or study
- ? Large bespoke stainless steel eat-in gas kitchen
- ? Bright bathroom with leafy outlook; internal laundry
- ? Separate self-contained studio with bathroom
- ? Lush private yard perfect for relaxing
- ? Shared off-street parking arrangement with neighbour
- ? Moments to Precinct 75, transport, schools, parks