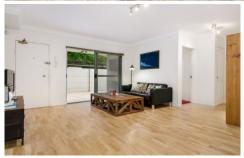

- ? 2 huge courtyards, ideal for those seeking private outdoor space
- ? Large open plan living/dining/kitchen flowing to dual courtyards
- ? Gas kitchen with dishwasher and breakfast bar
- ? 2 large carpeted bedrooms with built in robes, opening to courtyard
- ? Neat bathroom with bath/shower and separate water closet
- ? Internal laundry with tub; linen cupboard
- ? Security complex with undercover parking space
- ? Moments to Prince Alfred Park and swimming pool,