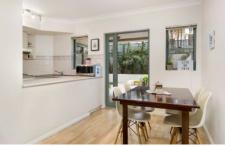

- ? 2 huge courtyards, ideal for those seeking private outdoor space
- ? Large open plan living/dining/kitchen flowing to dual courtyards
- ? Gas kitchen with dishwasher and breakfast bar
- ? 2 large carpeted bedrooms with built in robes, opening to courtyard
- ? Neat bathroom with bath/shower and separate water closet
- ? Internal laundry with tub; linen cupboard
- ? Security complex with undercover parking space
- ? Moments to Prince Alfred Park and swimming pool,