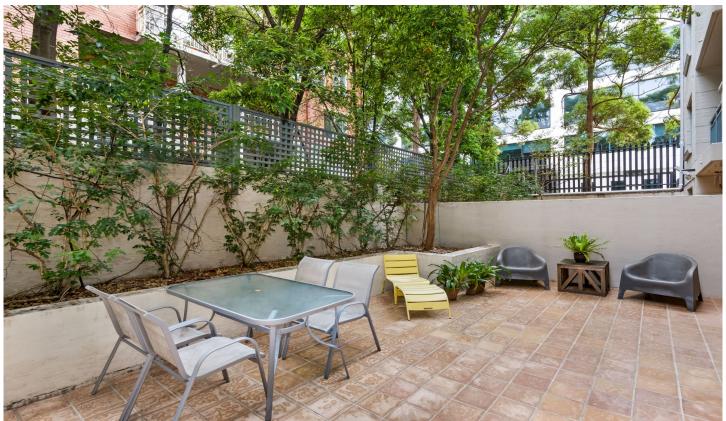

- ? 2 huge courtyards, ideal for those seeking private outdoor space
- ? Large open plan living/dining/kitchen flowing to dual courtyards
- ? Gas kitchen with dishwasher and breakfast bar
- ? 2 large carpeted bedrooms with built in robes, opening to courtyard
- ? Neat bathroom with bath/shower and separate water closet
- ? Internal laundry with tub; linen cupboard
- ? Security complex with undercover parking space
- ? Moments to Prince Alfred Park and swimming pool,