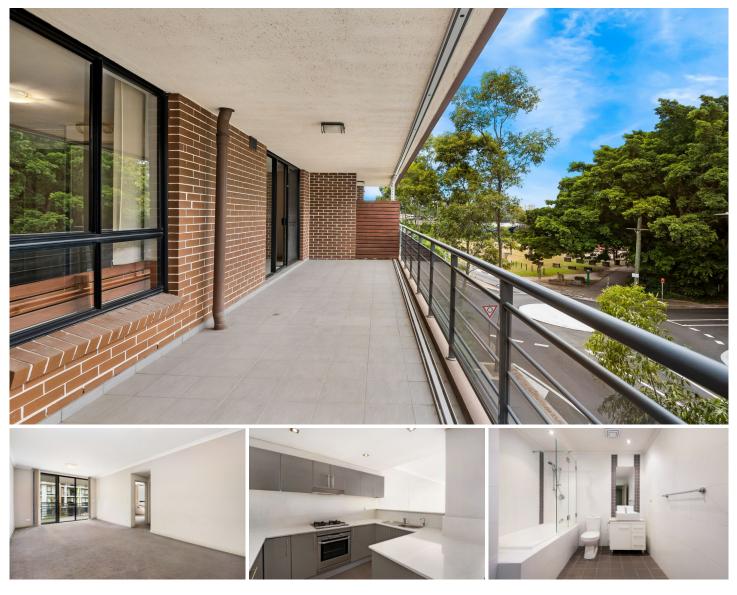

## 1315/100 Belmore Street Ryde NSW

CONTACT AGENT TO ARRANGE INSPECTION

Modern executive apartment with two generous sized bedrooms and lounge opening to wrap around balcony. Offering lovely district views over Anderson Park with Parramatta River glimpses, it is only a short stroll to various transport links, shops and waterfront parks.

- ? Spacious open plan living/dining flowing to a balcony
- ? Oversized balcony for outdoor living and entertaining
- ? Modern kitchen with dishwasher and gas cooking
- ? Two spacious bedrooms with mirrored built in wardrobes
- ? Master bedroom with oversized modern ensuite
- ? Beautifully presented bathroom with bath/shower
- ? Internal laundry with dryer, single security car space
- ? Ducted air conditioning throughout, fully carpeted
- ? Situated on Level 2 of a security building with lift access