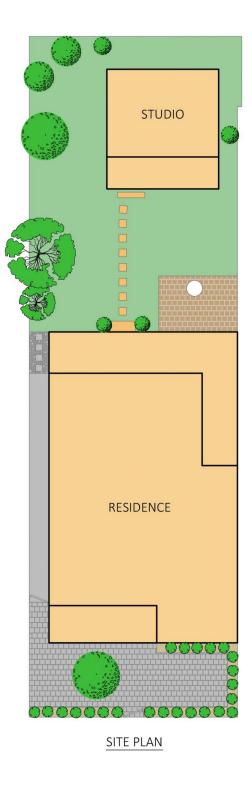

? Wrap around deck, ideal for entertaining and overlooking rear garden

? Set on a level 306sqm block offering scope to extend

## 3 🎮 1 🚝

- **Price** : \$ 1,360,000
- Land Size : 306 sqm View : https://ww

: https://www.thepropertysellers.com.au/sale/ nsw/inner-west/tempe/residential/house/592 7571

Louise Mitchell 02 9560 0088

FLOOR PLAN