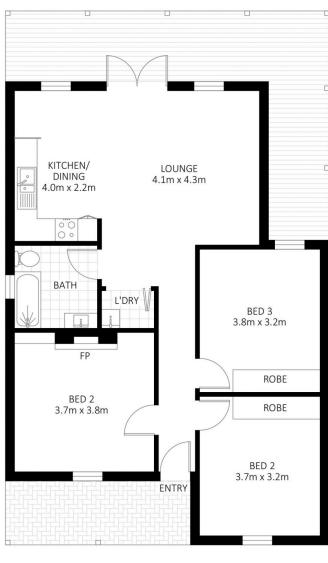

? Immaculately maintained period cottage, redesigned for a modern lifestyle

? Freshly painted throughout, new carpet; air conditioning

? 3 double sized bedrooms; 2 with robes; master with feature fireplace

## 3 🎮 1 🚝

- **Price** : \$ 1,360,000
- Land Size : 306 sqm View : https://ww

: https://www.thepropertysellers.com.au/sale/ nsw/inner-west/tempe/residential/house/592 7571

Louise Mitchell 02 9560 0088

FLOOR PLAN