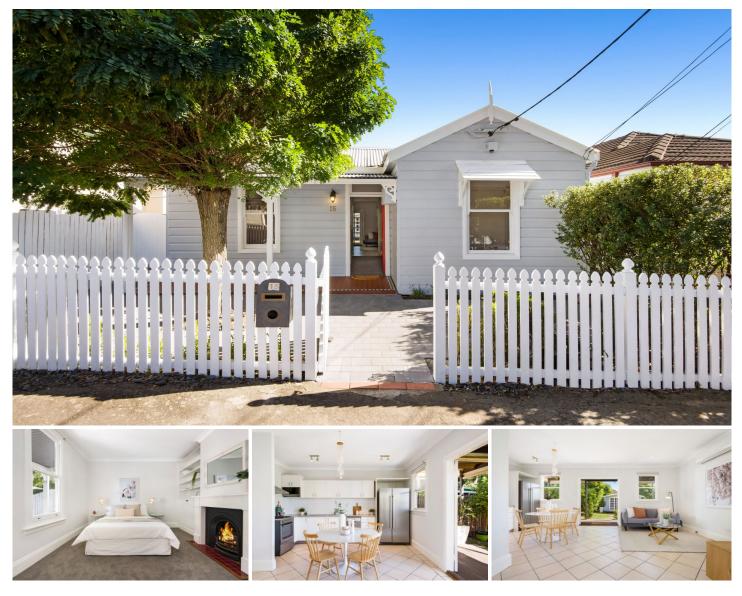

## 15 John Street Tempe NSW

Blending a fresh modern update with classic character, this double fronted cottage delivers a premium family lifestyle in a friendly community suburb. It is smartly presented throughout and makes a great first impression with a sense of style, light filled spaces and leafy privacy. The quiet street position provides excellent convenience offering the perfect family environment with schools, parks and transport links only moments away.

? Immaculately maintained period cottage, redesigned for a modern lifestyle

? Freshly painted throughout, new carpet; air conditioning

? 3 double sized bedrooms; 2 with robes; master with feature fireplace

? Wrap around deck, ideal for entertaining and overlooking rear garden

? Set on a level 306sqm block offering scope to extend