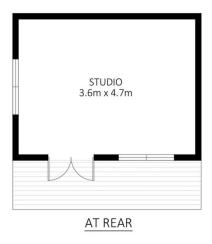

? Wrap around deck, ideal for entertaining and overlooking rear garden

? Set on a level 306sqm block offering scope to extend

## 3 🎮 1 🚝

- **Price** : \$ 1,360,000
- Land Size : 306 sqm View : https://ww

: https://www.thepropertysellers.com.au/sale/ nsw/inner-west/tempe/residential/house/592 7571

Louise Mitchell 02 9560 0088

FLOOR PLAN