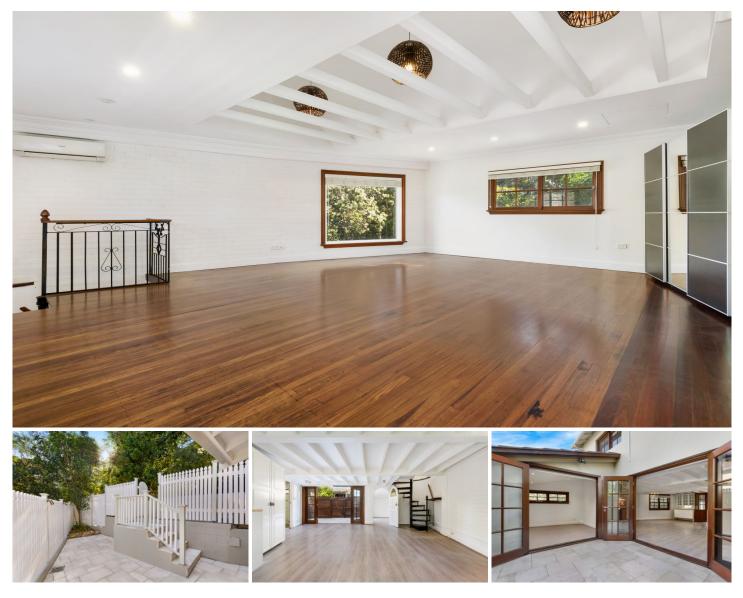

## the property sellers

4A View Street Tempe NSW

Positioned in a quiet peaceful setting amongst the riverside treetops, this dual level studio is ideal for those seeking privacy, peace and space. The accommodation consists of a spacious open plan living area, flowing seamlessly to two sunny courtyards. Listen to the birds from the retreat style main bedroom, highlighted by cathedral ceilings and ample light. This is truly a beautiful and unique home! Inspection is a must!

? Elegantly fitted out with fresh paint, timber floors and blinds

? Enormous air-conditioned retreat style bedroom with his/her robes & ensuite

? Modern kitchen with timber benches, stainless steel appliances and dishwasher

? Bedroom 2 opens to private north facing courtyard

? Large open plan living/dining/kitchen with NBN

View : https://www.thepropertysellers.com.au/lease/nsw/ inner-west/tempe/residential/house/5927576

Louise Mitchell 02 9560 0088