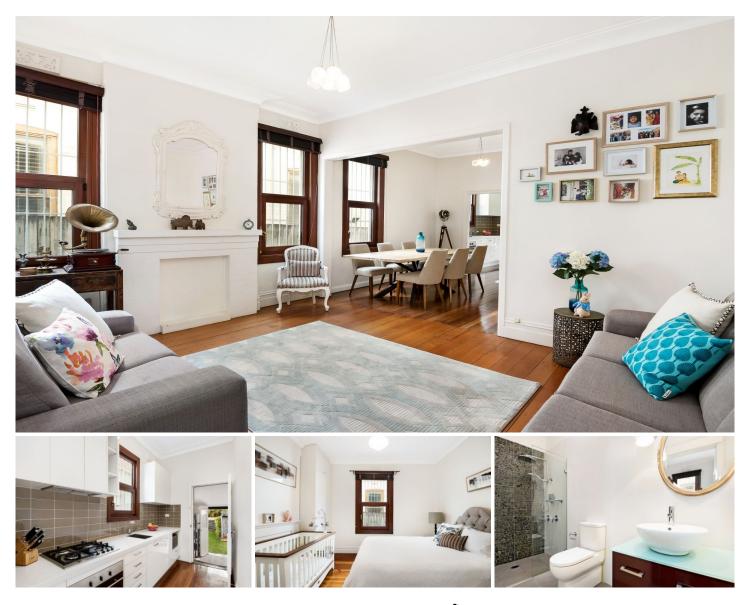

## **15 Marshall Street Petersham NSW**

\* Three double bedrooms, two with ample robe space and storage

\* Polished timber floorboards, all rooms with window furnishings

\* Large open plan living room flows through to spacious dining

\* Stone galley kitchen with dishwasher, gas cook top, electric oven

\* Modern tiled bathroom with large shower, wc and vanity

\* Internal laundry/sunroom, second wc, ducted RC air conditioning

\* Easy care north facing garden with auto roller door to carport

\* Quick walk to Petersham and Stanmore train stations or city bus

\* Close to shops, restaurants, Sunday market, schools and childcare

View : https://www.thepropertysellers.com.au/lease/nsw/ inner-west/petersham/residential/house/5927578