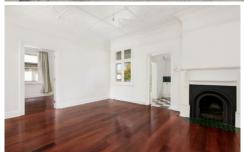

Large central living room with feature fireplace & gas heating point

Gas kitchen with dishwasher, refrigerator and microwave optionally provided

Updated bathroom with shower, wall to wall built-ins in two of the bedrooms