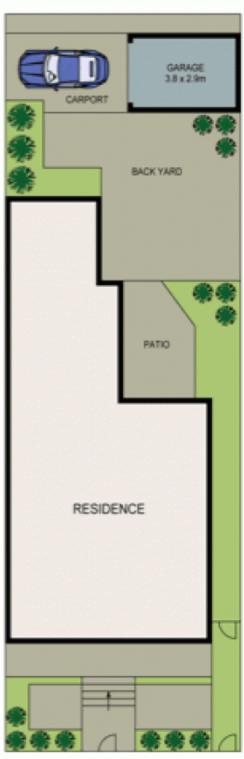

- ? 303sqm corner position with off street parking
- ? Large bedrooms plus separate 4th bedroom/teenagers retreat
- ? Retro gas eat in kitchen with walk-in pantry
- ? Chic modern bathroom with extra WC
- ? Oversized laundry/utility room with external access
- ? Off street parking via roller door to carport and garage

3 📭 1 🖺 1 🗬

**Price** : \$ 1,259,000 **Land Size** : 303 sgm

View : https://www.thepropertysellers.com.au/sale/

nsw/inner-west/tempe/residential/house/592

7580

Louise Mitchell 02 9560 0088

SITE PLAN- NOT TO SCALE

Scale in metres Indicative only. Dimensions are approximate. All information contained herein is gathered from sources we believe to be reliable. However we cannot guarantee its accuracy and interested persons should rely on their own enquiries