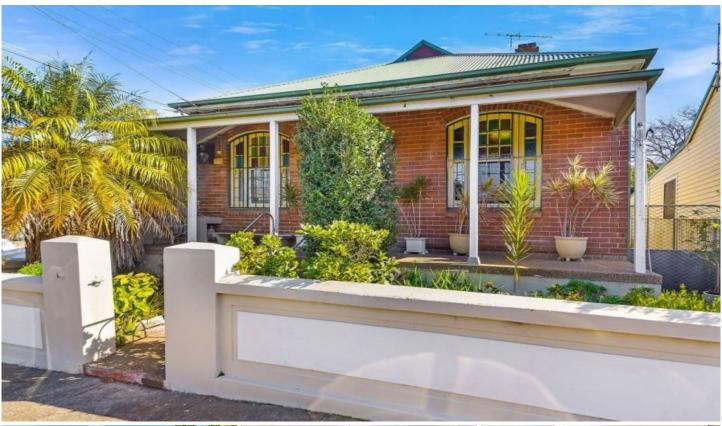

## 39 Cook Street Tempe NSW

Character cottage on low maintenance corner block

With so much more than meets the eye, this characteristic period home delivers a city-fringe lifestyle of family proportions. The impeccably presented interior boasts heritage features including fireplaces, Kauri pine timber floors and leadlight windows. Positioned moments to the Cooks River, this property is immediately liveable with scope for modern updates.

- ? 303sqm corner position with off street parking
- ? Large bedrooms plus separate 4th bedroom/teenagers retreat
- ? Retro gas eat in kitchen with walk-in pantry
- ? Chic modern bathroom with extra WC
- ? Oversized laundry/utility room with external access
- ? Off street parking via roller door to carport and garage