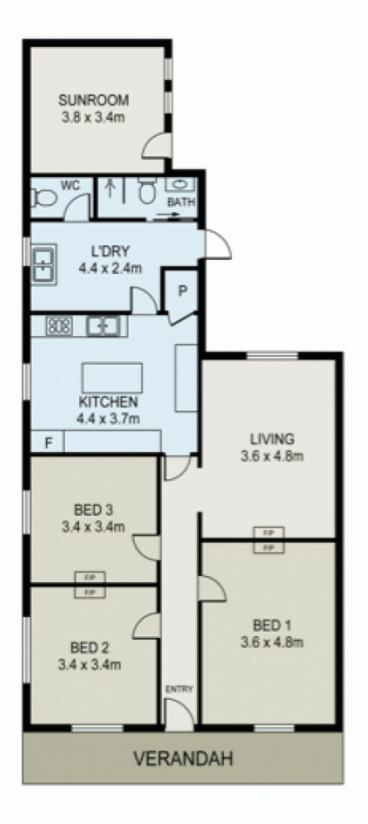

- ? 303sqm corner position with off street parking
- ? Large bedrooms plus separate 4th bedroom/teenagers retreat
- ? Retro gas eat in kitchen with walk-in pantry
- ? Chic modern bathroom with extra WC
- ? Oversized laundry/utility room with external access
- ? Off street parking via roller door to carport and garage

3 📭 1 🖺 1 🗬

**Price** : \$ 1,259,000 **Land Size** : 303 sgm

View : https://www.thepropertysellers.com.au/sale/

nsw/inner-west/tempe/residential/house/592

7580

Louise Mitchell 02 9560 0088

SITE PLAN- NOT TO SCALE

Scale in metres Indicative only. Dimensions are approximate. All information contained herein is gathered from sources we believe to be reliable. However we cannot guarantee its accuracy and interested persons should rely on their own enquiries