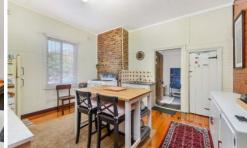

- ? 303sqm corner position with off street parking
- ? Large bedrooms plus separate 4th bedroom/teenagers retreat
- ? Retro gas eat in kitchen with walk-in pantry
- ? Chic modern bathroom with extra WC
- ? Oversized laundry/utility room with external access
- ? Off street parking via roller door to carport and garage