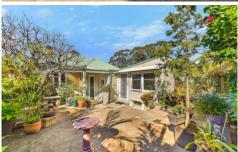

## 39 Cook Street Tempe NSW

Character cottage on low maintenance corner block

With so much more than meets the eye, this characteristic period home delivers a city-fringe lifestyle of family proportions. The impeccably presented interior boasts heritage features including fireplaces, Kauri pine timber floors and leadlight windows. Positioned moments to the Cooks River, this property is immediately liveable with scope for modern updates.

- ? 303sqm corner position with off street parking
- ? Large bedrooms plus separate 4th bedroom/teenagers retreat
- ? Retro gas eat in kitchen with walk-in pantry
- ? Chic modern bathroom with extra WC
- ? Oversized laundry/utility room with external access
- ? Off street parking via roller door to carport and garage