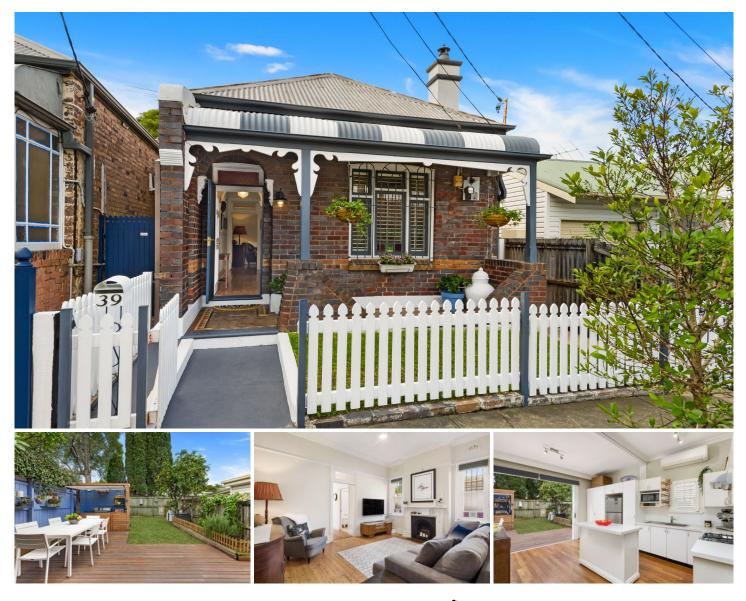

## **39 Hart Street Tempe NSW**

Empathically restored to showcase its heritage, but cleverly redesigned for modern living, this charming freestanding north-to-rear home, offers luxury comforts with stunning period features. The sleek addition has reinvented this charming residence by creating a light-filled haven with a focus on stylish finishes and easy in/outdoor living. Featuring fresh interiors and quality appointments throughout, it provides the perfect low maintenance home.

? Period features incl. clinker bricks, tessellated tiles, patterned ceilings, Baltic pine floors

? Double bedrooms with robes; plantation shutters and ceiling fans; main with air con

? Separate lounge with feature fireplace; stained glass windows

? Bathroom with claw foot bath, Travertine floor and rectified wall tiles