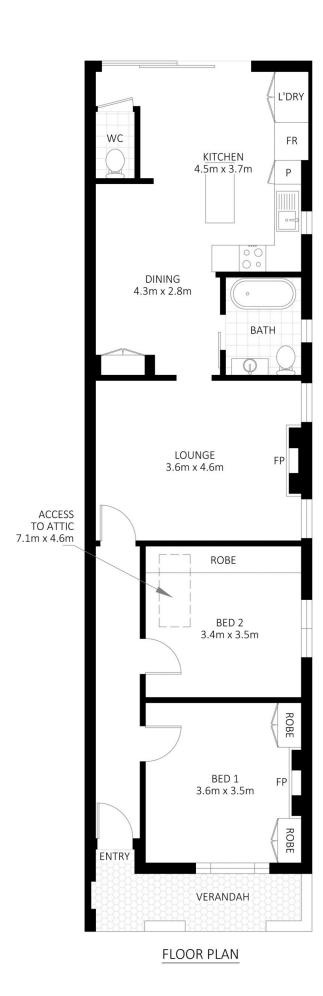

? Period features incl. clinker bricks, tessellated tiles, patterned ceilings, Baltic pine floors

? Double bedrooms with robes; plantation shutters and ceiling fans; main with air con

? Separate lounge with feature fireplace; stained glass windows

? Bathroom with claw foot bath, Travertine floor and rectified wall tiles