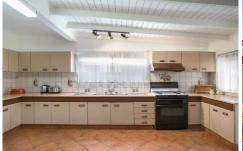

## 3 Foreman Street Tempe NSW

- Single level layout offering separate living and dining areas
- North facing garden featuring lush lawn and entertaining patio
- Impressively sized eat-in kitchen equipped with a gas stove
- Accommodation consists of three well proportioned bedrooms
- Neat bathroom, separate laundry and large storage room
- Includes high ceilings, combustion fireplace, tiled floors throughout
- Close to Tempe Public and High Schools and various transport links
- Close proximity to Marrickville, Newtown and Wolli Creek precinct
- Pets considered on application