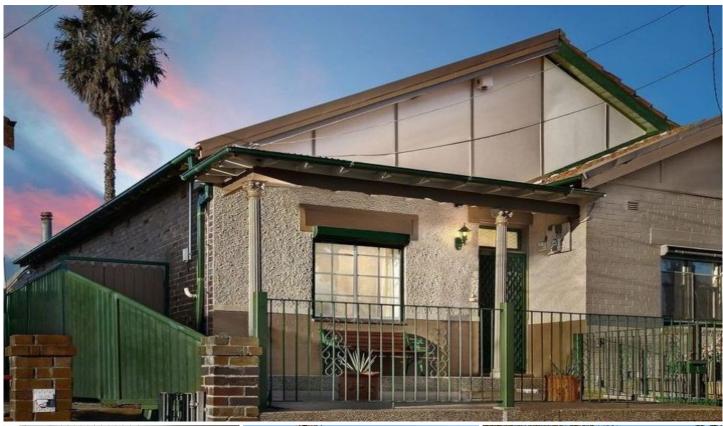

## 3 Foreman Street Tempe NSW

- Single level layout offering separate living and dining areas
- North facing garden featuring lush lawn and entertaining patio
- Impressively sized eat-in kitchen equipped with a gas stove
- Accommodation consists of three well proportioned bedrooms
- Neat bathroom, separate laundry and large storage room
- Includes high ceilings, combustion fireplace, tiled floors throughout
- Close to Tempe Public and High Schools and various transport links
- Close proximity to Marrickville, Newtown and Wolli Creek precinct
- Pets considered on application