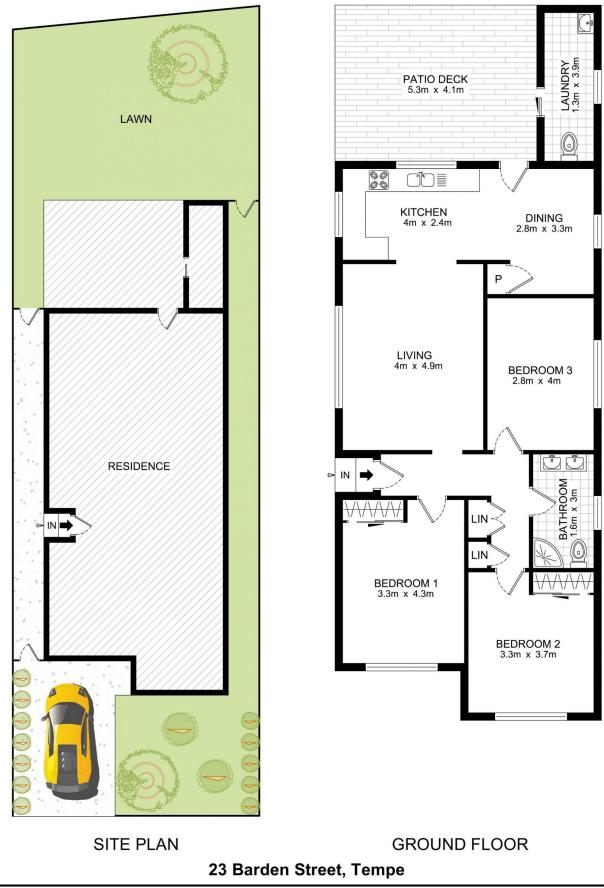

- Large lounge room with bespoke wall cabinetry
- 3 double bedrooms; 2 with built in robes
- Modern gas kitchen with s/s appliances & dishwasher; air conditioning
- Chic contemporary bathroom with double basin
- Internal laundry with ample storage

- Large covered entertaining deck overlooking north facing yard

## 3 🎮 1 🚔 1 🚘

- Price : \$ 1,275,000
- Land Size View
- Land Size : 285 sqm
  - ize : 285 sqm
    - : https://www.thepropertysellers.com.au/sale/ nsw/inner-west/tempe/residential/house/592 7585

Louise Mitchell 02 9560 0088

DISCLAIMER: THIS PLAN IS FOR ILLUSTRATIVE PURPOSES ONLY. DIMENSIONS ARE APPROXIMATE AND IT DOES NOT CONSTITUTE PART OF ANY LEGAL DOCUMENTS.