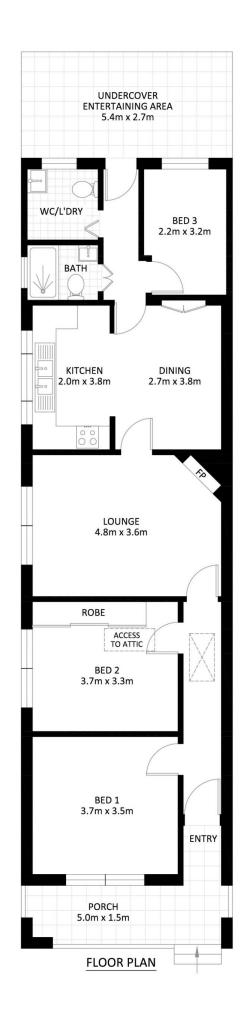

## 11 Fanning Street Tempe NSW

Positioned in a quiet street in a handy locale, this home poses opportunities galore for buyers seeking a home to add their own style. Freestanding and double brick form the foundation of this property in which to start your journey into property ownership. With its northerly garden filled with native plants, you will enjoy a cuppa watching the birds come to rest!

- ? Great opportunity for first home buyer or investors
- ? Scope for contemporary updates or additions (STCA)
- ? Light, bright and airy throughout
- ? Patterned ceilings, feature fireplace
- ? 3 bedrooms, one with built in robes
- ? Modern bathroom; neat gas kitchen with dishwasher
- ? Internal laundry with WC; attic storage via pull down ladder
- ? North facing rear yard with established native garden

## 3 📭 1 🖳

**Price** : \$ 1,045,000 **Land Size** : 199 sgm

View: https://www.thepropertysellers.com.au/sale/

nsw/inner-west/tempe/residential/house/592

7589

Louise Mitchell 02 9560 0088

SITE PLAN