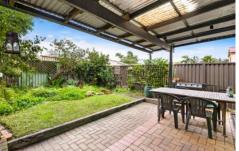

- ? Great opportunity for first home buyer or investors
- ? Scope for contemporary updates or additions (STCA)
- ? Light, bright and airy throughout
- ? Patterned ceilings, feature fireplace
- ? 3 bedrooms, one with built in robes
- ? Modern bathroom; neat gas kitchen with dishwasher
- ? Internal laundry with WC; attic storage via pull down ladder
- ? North facing rear yard with established native garden