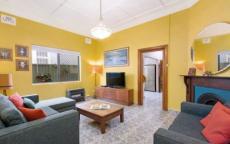

- ? Great opportunity for first home buyer or investors
- ? Scope for contemporary updates or additions (STCA)
- ? Light, bright and airy throughout
- ? Patterned ceilings, feature fireplace
- ? 3 bedrooms, one with built in robes
- ? Modern bathroom; neat gas kitchen with dishwasher
- ? Internal laundry with WC; attic storage via pull down ladder
- ? North facing rear yard with established native garden