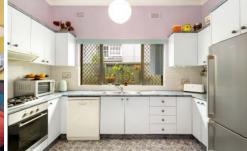

- ? Great opportunity for first home buyer or investors
- ? Scope for contemporary updates or additions (STCA)
- ? Light, bright and airy throughout
- ? Patterned ceilings, feature fireplace
- ? 3 bedrooms, one with built in robes
- ? Modern bathroom; neat gas kitchen with dishwasher
- ? Internal laundry with WC; attic storage via pull down ladder
- ? North facing rear yard with established native garden