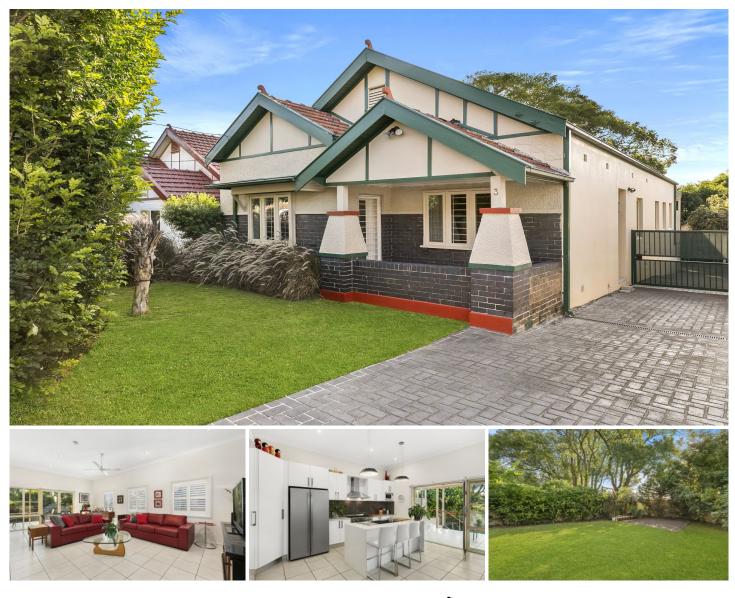

## the property sellers

**3 Wells Avenue Tempe NSW** 

Set on a large parcel of land and positioned in a quiet cul-de-sac, this period home will delight any family seeking space and privacy to live and play. While maintaining period features throughout, a contemporary extension offers the open-plan living areas modern family's desire. Couple this with a huge level yard, off-street parking and only a short walk to schools, transport and local park lands, this home will impress.

? Three spacious bedrooms with built in robes and fourth single bedroom

? Central period style bathroom with claw foot bath tub

? Large contemporary bathroom with walk-in shower

? Spacious open plan living/dining room opening to large covered deck

? Chef's gas kitchen with ample bench/cupboard space and dishwasher

## 4 🛤 2 🚔 3 🚘

Land Size : 588 sqm

: https://www.thepropertysellers.com.au/lease /nsw/inner-west/tempe/residential/house/59 27590

View

Louise Mitchell 02 9560 0088