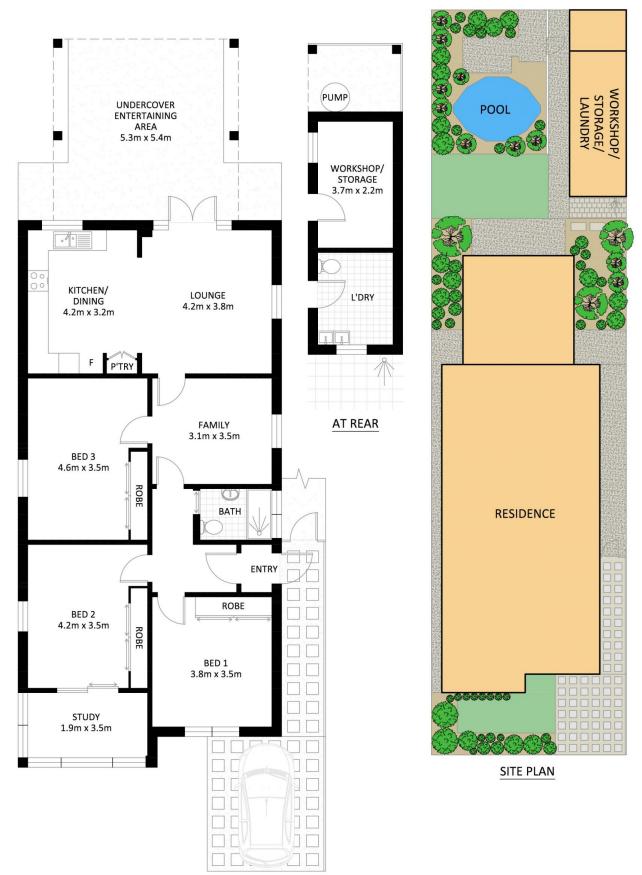

## 7 Edwin Street Tempe NSW

This generous double brick and tile home delivers a surprisingly spacious retreat complemented by an extra-deep leafy garden with pool. Tastefully presented to give a smart modern feel, this well-proportioned residence offers a great home with generous interiors, a large 329sqm landholding and scope to further enhance its appeal with an update or extension. Conveniently tucked away in the suburb's coveted street, this home is an oasis you will not want to leave!

- ? Double fronted home on 329sqm with off-street parking
- ? 3 huge carpeted bedrooms with BIRs; main with study
- ? Central modern bathroom; air conditioning
- ? Formal lounge or teenagers retreat; period features retained
- ? Living room opening to huge all weather entertaining patio

3 📭 1 🔓 1 🗬

Price : \$ 1,400,000 Land Size : 328.8 sqm

View : https://www.thepropertysellers.com.au/sale/

nsw/inner-west/tempe/residential/house/592

7592

Louise Mitchell 02 9560 0088