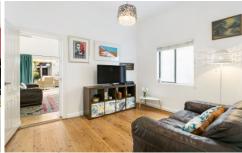

- ? Double fronted home on 329sqm with off-street parking
- ? 3 huge carpeted bedrooms with BIRs; main with study
- ? Central modern bathroom; air conditioning
- ? Formal lounge or teenagers retreat; period features retained
- ? Living room opening to huge all weather entertaining patio