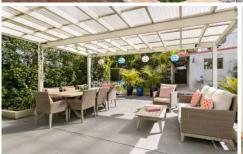

- ? Double fronted home on 329sqm with off-street parking
- ? 3 huge carpeted bedrooms with BIRs; main with study
- ? Central modern bathroom; air conditioning
- ? Formal lounge or teenagers retreat; period features retained
- ? Living room opening to huge all weather entertaining patio