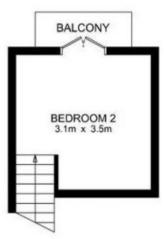

prises two double bedrooms, large bathroom, central lounge adjacent to the kitchen/meals area. Relax or entertain in the private garden oasis at the rear. Situated in a fabulous Tempe pocket with every city-edge lifestyle advantage at your fingertips city-link trains, Wolli Creek precinct and parklands are all within easy walking distance.

- \* Cute cottage home in quiet cul-de-sac
- \* Immaculately presented throughout
- \* Light, bright & airy throughout
- \* Open-plan living/dining/kitchen
- \* Double bedrooms; main bedrooms carpeted with BIR's
- \* Large bathroom with internal laundry

## 2 📭 1 🚍

**Price** : \$ 1,075,000 **Land Size** : 143.4 sqm

View : https://www.thepropertysellers.com.au/sale/

nsw/inner-west/tempe/residential/house/592

7600



Louise Mitchell 02 9560 0088







SITE PLAN

**GROUND FLOOR** 

FIRST FLOOR

## 8 Nicholson Street, Tempe DISCLAIMER: THIS PLAN IS FOR ILLUSTRATIVE PURPOSES ONLY. DIMENSIONS ARE APPROXIMATE AND IT DOES NOT CONSTITUTE PART OF ANY LEGAL DOCUMENTS.