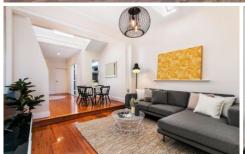

## **8 Nicholson Street Tempe NSW**

Immediately captivating, this freestanding cottage presents timeless charm and versatility in an environment of convenience and peace. Beyond its gorgeous facade, the home's bright and pristine interior comprises two double bedrooms, large bathroom, central lounge adjacent to the kitchen/meals area. Relax or entertain in the private garden oasis at the rear. Situated in a fabulous Tempe pocket with every city-edge lifestyle advantage at your fingertips city-link trains, Wolli Creek precinct and parklands are all within easy walking distance.

- \* Cute cottage home in quiet cul-de-sac
- \* Immaculately presented throughout
- \* Light, bright & airy throughout
- \* Open-plan living/dining/kitchen
- \* Double bedrooms; main bedrooms carpeted with BIR's
- \* Large bathroom with internal laundry