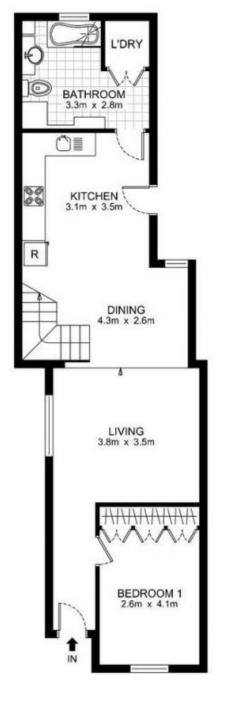

## 2 📭 1 🚍

**Price** : \$ 1,075,000 **Land Size** : 143.4 sqm

View : https://www.thepropertysellers.com.au/sale/

nsw/inner-west/tempe/residential/house/592

7600

Louise Mitchell 02 9560 0088

SITE PLAN

**GROUND FLOOR** 