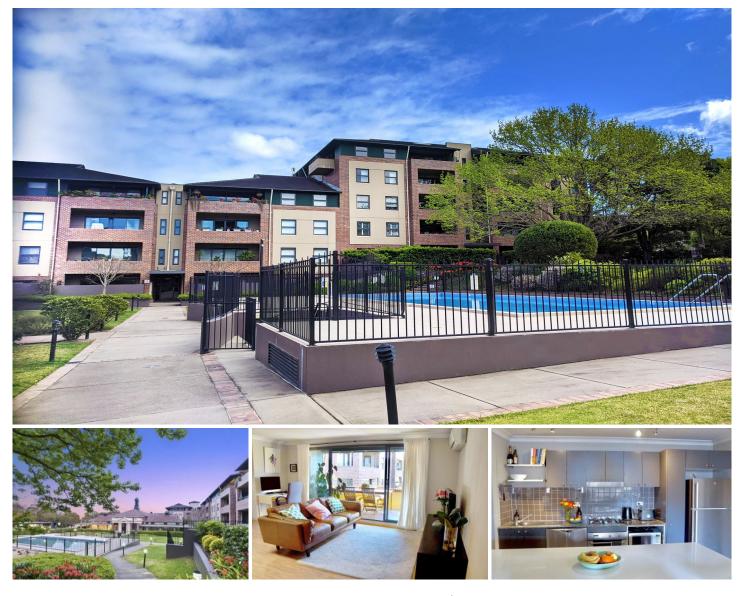

## 88/1-3 Coronation Avenue Petersham NSW

Set in Petersham's exclusive Eversleigh Estate, this two bedroom skylit apartment benefits from an elevated position and true north aspect.

Open plan skylit living & dining full of natural light, floor to ceiling glass sliders open to large sunny balcony

Large master bedroom with built in robe, second single bedroom opens to the balcony

Designer kitchen with island bench, gas cooking, microwave nook & dishwasher

Air-conditioned, wooden floors, large entertainers balcony overlooks manicured gardens

Modern bathroom, internal laundry with storage and clothes dryer

Secure basement car space and storage cage, onsite building management

Outdoor heated swimming pool, fully equipped gym and

View : https://www.thepropertysellers.com.au/lease/nsw/ inner-west/petersham/residential/apartment/5927 604