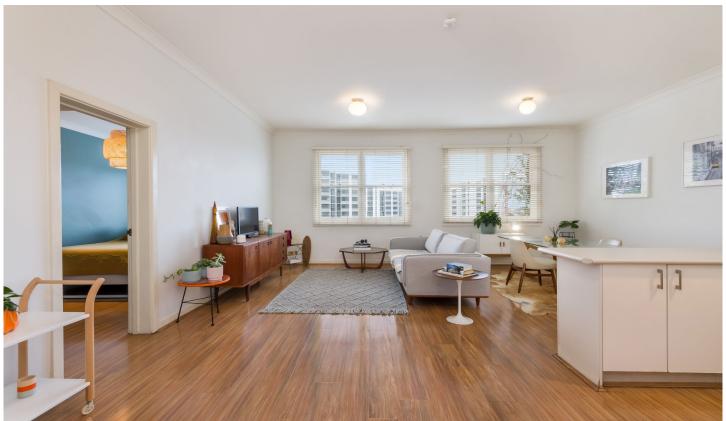

## 4/30-32 Forest Road Arncliffe NSW

Quietly positioned at the rear of the block overlooking Sommerville Street, this bright, contemporary & private apartment offers an excellent floor plan with two large bedrooms separated by the living spaces.

- Super large open plan lounge & dining with large windows, district views & sunny aspect
- Two generous bedrooms, main with built-in robe, high ceilings & floating floors throughout
- Gorgeous kitchen is updated & overlooks the lounge/dining, plentiful bench space, subway tiles
- Updated bathroom provides bath/shower combo with an integrated laundry space
- Single car space, internal storage bay, small block, private entrance, visitor parking, cats considered
- Walk to Arncliffe station, buses, schools and local shopping village, cafes