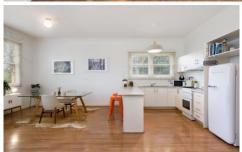

- Super large open plan lounge & dining with large windows, district views & sunny aspect
- Two generous bedrooms, main with built-in robe, high ceilings & floating floors throughout
- Gorgeous kitchen is updated & overlooks the lounge/dining, plentiful bench space, subway tiles
- Updated bathroom provides bath/shower combo with an integrated laundry space
- Single car space, internal storage bay, small block, private entrance, visitor parking, cats considered
- Walk to Arncliffe station, buses, schools and local shopping village, cafes