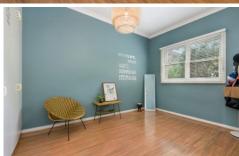

- Super large open plan lounge & dining with large windows, district views & sunny aspect
- Two generous bedrooms, main with built-in robe, high ceilings & floating floors throughout
- Gorgeous kitchen is updated & overlooks the lounge/dining, plentiful bench space, subway tiles
- Updated bathroom provides bath/shower combo with an integrated laundry space
- Single car space, internal storage bay, small block, private entrance, visitor parking, cats considered
- Walk to Arncliffe station, buses, schools and local shopping village, cafes