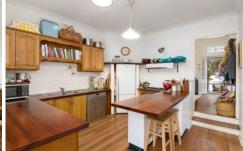

With the option to easily create a 3rd bedroom and the benefit of a double garage, it's perfectly positioned in the Wilkins Primary School catchment.

- ? Warm, inviting interiors with separate sitting room
- ? Casual lounge and dining area flows freely to the rear garden
- ? Updated kitchen, timber bench tops and European gas fittings
- ? Large, sunny deck amid private, established garden
- ? 2 bedrooms, one with built-in wardrobe
- ? Original timber floorboards, high ceilings, picture rails
- ? Bright bathroom, standalone tub, separate laundry