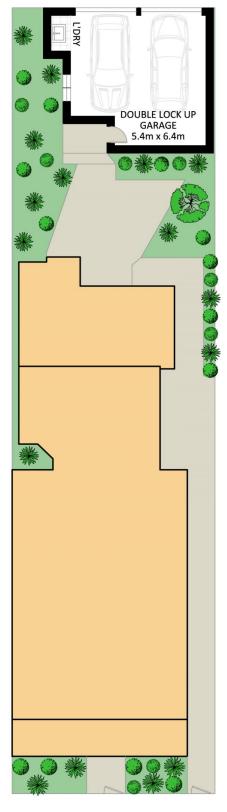

With the option to easily create a 3rd bedroom and the benefit of a double garage, it's perfectly positioned in the Wilkins Primary School catchment.

- ? Warm, inviting interiors with separate sitting room
- ? Casual lounge and dining area flows freely to the rear garden
- ? Updated kitchen, timber bench tops and European gas fittings
- ? Large, sunny deck amid private, established garden
- ? 2 bedrooms, one with built-in wardrobe
- ? Original timber floorboards, high ceilings, picture rails
- ? Bright bathroom, standalone tub, separate laundry

## 2 📭 1 🔓 2 😭

Land Size : 244 sqm

View : https://www.thepropertysellers.com.au/sale/

nsw/inner-west/marrickville/residential/hous

e/5927606

Jonathan Ford 02 9560 0088

Robert Ford 02 9560 0088

FLOOR PLAN SITE PLAN