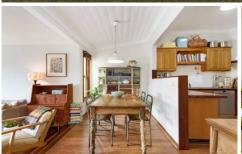

With the option to easily create a 3rd bedroom and the benefit of a double garage, it's perfectly positioned in the Wilkins Primary School catchment.

- ? Warm, inviting interiors with separate sitting room
- ? Casual lounge and dining area flows freely to the rear garden
- ? Updated kitchen, timber bench tops and European gas fittings
- ? Large, sunny deck amid private, established garden
- ? 2 bedrooms, one with built-in wardrobe
- ? Original timber floorboards, high ceilings, picture rails
- ? Bright bathroom, standalone tub, separate laundry