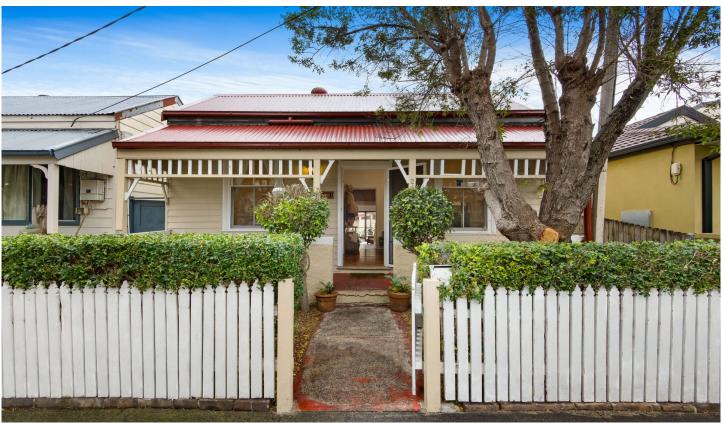

## 24 Petersham Road Marrickville NSW

Conveniently located close to Marrickville's high street attractions, this early 20th century cottage has been thoughtfully extended, opening from the main living area to a large timber deck and rear garden.

With the option to easily create a 3rd bedroom and the benefit of a double garage, it's perfectly positioned in the Wilkins Primary School catchment.

- ? Warm, inviting interiors with separate sitting room
- ? Casual lounge and dining area flows freely to the rear garden
- ? Updated kitchen, timber bench tops and European gas fittings
- ? Large, sunny deck amid private, established garden
- ? 2 bedrooms, one with built-in wardrobe
- ? Original timber floorboards, high ceilings, picture rails
- ? Bright bathroom, standalone tub, separate laundry