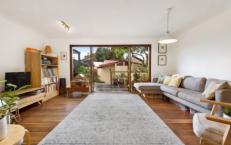

With the option to easily create a 3rd bedroom and the benefit of a double garage, it's perfectly positioned in the Wilkins Primary School catchment.

- ? Warm, inviting interiors with separate sitting room
- ? Casual lounge and dining area flows freely to the rear garden
- ? Updated kitchen, timber bench tops and European gas fittings
- ? Large, sunny deck amid private, established garden
- ? 2 bedrooms, one with built-in wardrobe
- ? Original timber floorboards, high ceilings, picture rails
- ? Bright bathroom, standalone tub, separate laundry