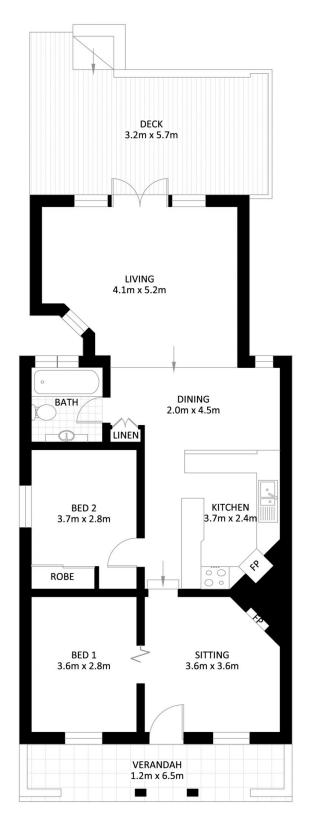

## 24 Petersham Road Marrickville NSW

Conveniently located close to Marrickville's high street attractions, this early 20th century cottage has been thoughtfully extended, opening from the main living area to a large timber deck and rear garden.

With the option to easily create a 3rd bedroom and the benefit of a double garage, it's perfectly positioned in the Wilkins Primary School catchment.

- ? Warm, inviting interiors with separate sitting room
- ? Casual lounge and dining area flows freely to the rear garden
- ? Updated kitchen, timber bench tops and European gas fittings
- ? Large, sunny deck amid private, established garden
- ? 2 bedrooms, one with built-in wardrobe
- ? Original timber floorboards, high ceilings, picture rails
- ? Bright bathroom, standalone tub, separate laundry

## 2 📭 1 🔓 2 😭

Land Size : 244 sqm

View : https://www.thepropertysellers.com.au/sale/

nsw/inner-west/marrickville/residential/hous

e/5927606

Jonathan Ford 02 9560 0088

Robert Ford 02 9560 0088

FLOOR PLAN SITE PLAN