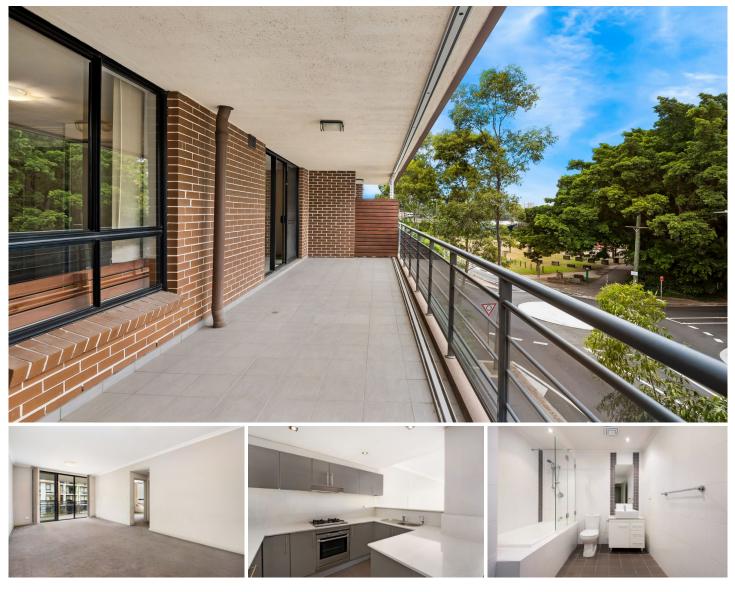

## 1315/100 Belmore Street Ryde NSW

Modern executive apartment with two generous sized bedrooms and lounge opening to wrap around balcony. Offering lovely district views over Anderson Park with Parramatta River glimpses, it is only a short stroll to various transport links, shops and waterfront parks.

- ? Spacious open plan living/dining flowing to a balcony? Oversized balcony for outdoor living and entertaining
- ? Modern kitchen with dishwasher and gas cooking
- ? Two spacious bedrooms with mirrored built in wardrobes
- ? Master bedroom with oversized modern ensuite
- ? Beautifully presented bathroom with bath/shower
- ? Internal laundry with dryer, single security car space
- ? Ducted air conditioning throughout, fully carpeted
- ? Situated on Level 2 of a security building with lift access