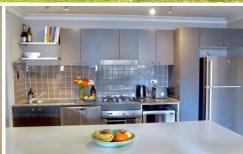

Large master bedroom with built in robe, second single bedroom opens to the balcony

Designer kitchen with island bench, gas cooking, microwave nook & dishwasher

Air-conditioned, wooden floors, large entertainers balcony overlooks manicured gardens