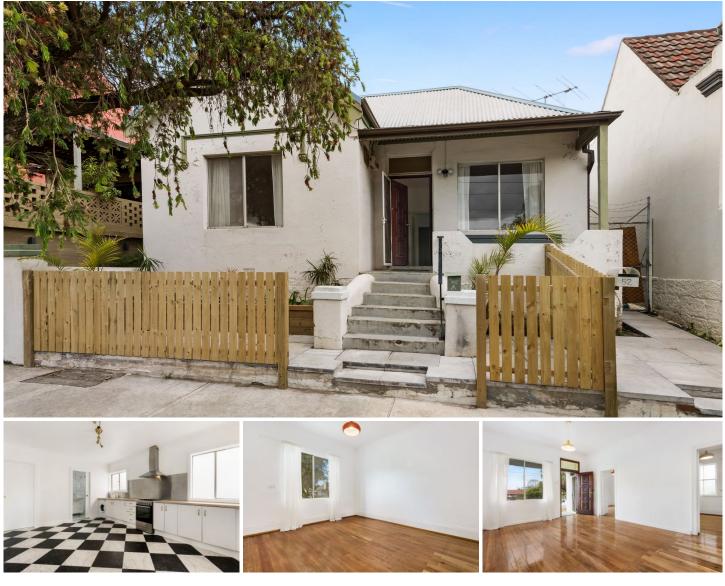

## 52A Samuel Street Tempe NSW

Freshly updated 3 bedroom home offering easy care living, in a wide street, with easy access to Sydenham Station, schools, parks and cafes.

- ? High ceilings and timber floors throughout
- ? 3 spacious bedrooms
- ? Modern kitchen and dining with gas cooking
- ? New bathroom and a separate 2nd toilet
- ? Internal laundry
- ? Water included; instantaneous hot water
- ? Pets considered on application
- ? Ample on street parking