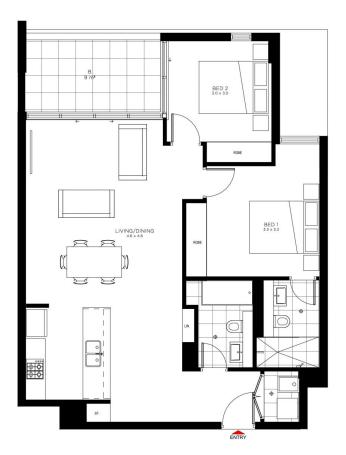

## 120/99 Bonar Street Wolli Creek NSW

This superb apartment in Wolli Creek's "Vicinity Point" delivers privacy, a gorgeous north aspect along with a practical and generous floor plan. Inspect at the open homes or by appointment.

- Two spacious bedrooms, master with ensuite, both with built in robes and full of natural light
- Open plan kitchen, dining & lounge flow to a large & private north facing balcony with district views
- Recently finished & offering ultra modern finishes; stone bench tops, Smeg appliances, gas cooking, marble splashback
- Reverse cycle ducted air conditioning throughout can be separately zoned for year round comfort
- Two stunning bathrooms, master with bath, both have ample storage and large showers
- Huge internal laundry with storage, car space is right near