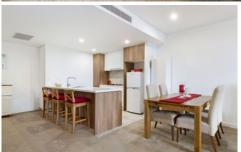

- Two spacious bedrooms, master with ensuite, both with built in robes and full of natural light
- Open plan kitchen, dining & lounge flow to a large & private north facing balcony with district views
- Recently finished & offering ultra modern finishes; stone bench tops, Smeg appliances, gas cooking, marble splashback
- Reverse cycle ducted air conditioning throughout can be separately zoned for year round comfort
- Two stunning bathrooms, master with bath, both have ample storage and large showers
- Huge internal laundry with storage, car space is right near