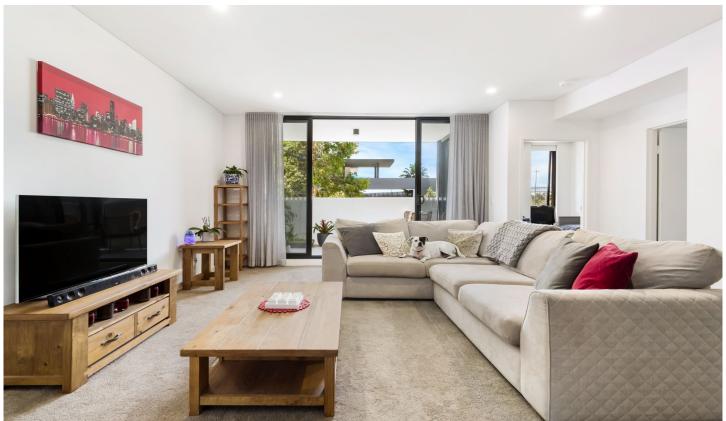

## 120/99 Bonar Street Wolli Creek NSW

This superb apartment in Wolli Creek's "Vicinity Point" delivers privacy, a gorgeous north aspect along with a practical and generous floor plan. Inspect at the open homes or by appointment.

- Two spacious bedrooms, master with ensuite, both with built in robes and full of natural light
- Open plan kitchen, dining & lounge flow to a large & private north facing balcony with district views
- Recently finished & offering ultra modern finishes; stone bench tops, Smeg appliances, gas cooking, marble splashback
- Reverse cycle ducted air conditioning throughout can be separately zoned for year round comfort
- Two stunning bathrooms, master with bath, both have ample storage and large showers
- Huge internal laundry with storage, car space is right near