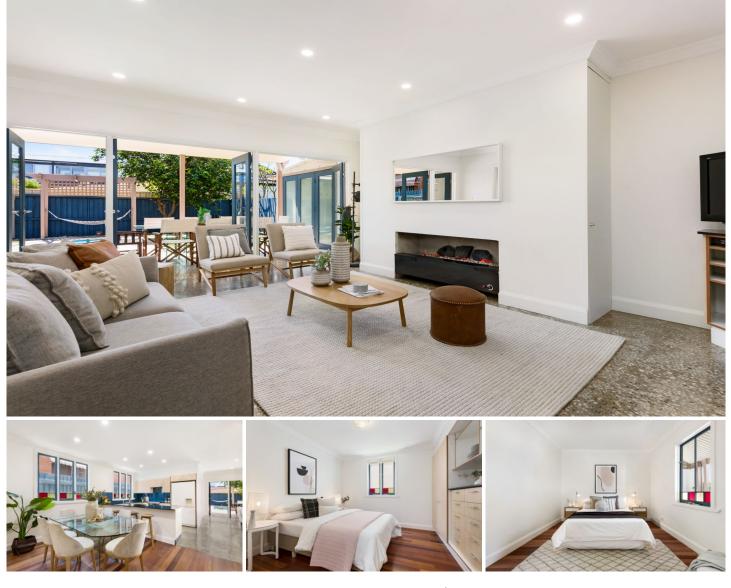

## 99 Unwins Bridge Road Tempe NSW

The character façade of this cottage masquerades a modern home that has been tastefully upgraded to provide an easy care living and entertaining environment. It features a generous layout and a great design for the family's in/outdoor lifestyle. This property offers the ideal solution for those seeking a turn-key home in a top location that enjoys easy access to Sydenham interchange, schools, parks and cafes.

? Quality finishes and an intelligent use of space

? Open plan living with polished concrete floors

? Living room with gas fireplace, flowing seamlessly to the outdoors

? Modern gas kitchen with breakfast bar and dishwasher

? 3 double bedrooms with polished timber floors; 2 with  ${\sf BIR}\xspace's$ 

? Large modern bathroom with rain shower and spa