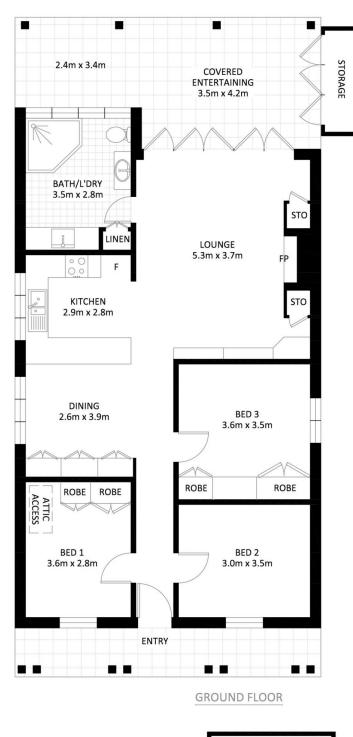

## 99 Unwins Bridge Road Tempe NSW

The character façade of this cottage masquerades a modern home that has been tastefully upgraded to provide an easy care living and entertaining environment. It features a generous layout and a great design for the family's in/outdoor lifestyle. This property offers the ideal solution for those seeking a turn-key home in a top location that enjoys easy access to Sydenham interchange, schools, parks and cafes.

? Quality finishes and an intelligent use of space

? Open plan living with polished concrete floors

? Living room with gas fireplace, flowing seamlessly to the outdoors

? Modern gas kitchen with breakfast bar and dishwasher

? 3 double bedrooms with polished timber floors; 2 with  ${\sf BIR}\xspace's$ 

? Large modern bathroom with rain shower and spa

## 3 🎮 1 🚔 2 🚘

Land Size : 297 sqm

: https://www.thepropertysellers.com.au/lease /nsw/inner-west/tempe/residential/house/60 13117

View

Louise Mitchell 02 9560 0088

SITE PLAN