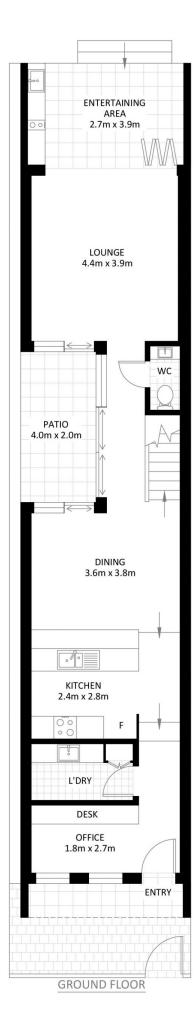

- ? Deceptively spacious and light filled throughout
- ? Calacatta smartstone gas kitchen with euro appliances
- ? Separate dining and living rooms, flowing to outdoor zones
- ? 3 carpeted bedrooms with floor to ceiling robes
- ? Chic bathroom with rain shower; separate W/C on ground level
- ? Home office with bespoke cabinetry; internal laundry with storage
- ? Oak timber floors, air conditioning, acoustic glass throughout