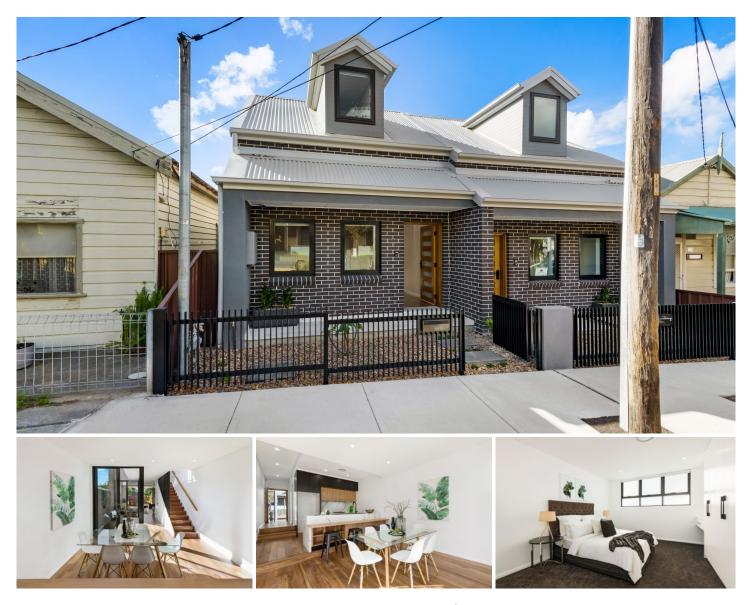

## 38 Barden Street Tempe NSW

Setting a benchmark in high end luxury living, this new master built duplex provides a surprisingly spacious floorplan with a seamless flow throughout. The home's address is conveniently located a short walk from schools, transport links and parklands.

- ? Deceptively spacious and light filled throughout
- ? Calacatta smartstone gas kitchen with euro appliances
- ? Separate dining and living rooms, flowing to outdoor zones
- ? 3 carpeted bedrooms with floor to ceiling robes
- ? Chic bathroom with rain shower; separate W/C on ground level
- ? Home office with bespoke cabinetry; internal laundry with storage
- ? Oak timber floors, air conditioning, acoustic glass throughout