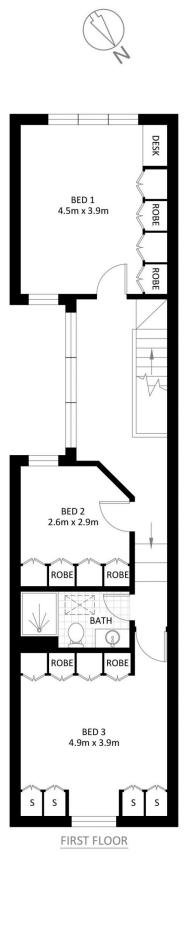

- ? Deceptively spacious and light filled throughout
- ? Calacatta smartstone gas kitchen with euro appliances
- ? Separate dining and living rooms, flowing to outdoor zones
- ? 3 carpeted bedrooms with floor to ceiling robes
- ? Chic bathroom with rain shower; separate W/C on ground level
- ? Home office with bespoke cabinetry; internal laundry with storage
- ? Oak timber floors, air conditioning, acoustic glass throughout