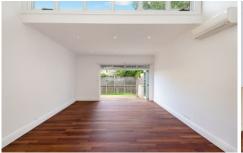

- ? Light, bright, and airy throughout
- ? Large open plan kitchen/dining/living areas
- ? Chic kitchen with 900mm gas oven & dishwasher
- ? Master suite with walk-in dressing room & ensuite
- ? Double bedroom with floor to ceiling robes
- ? Internal laundry and ample storage throughout
- ? Living area opening via bi-fold doors to private deck
- ? Pets considered on application