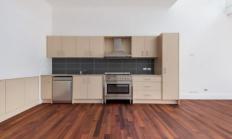

- ? Light, bright, and airy throughout
- ? Large open plan kitchen/dining/living areas
- ? Chic kitchen with 900mm gas oven & dishwasher
- ? Master suite with walk-in dressing room & ensuite
- ? Double bedroom with floor to ceiling robes
- ? Internal laundry and ample storage throughout
- ? Living area opening via bi-fold doors to private deck
- ? Pets considered on application