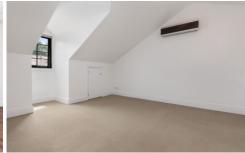

- ? Light, bright, and airy throughout
- ? Large open plan kitchen/dining/living areas
- ? Chic kitchen with 900mm gas oven & dishwasher
- ? Master suite with walk-in dressing room & ensuite
- ? Double bedroom with floor to ceiling robes
- ? Internal laundry and ample storage throughout
- ? Living area opening via bi-fold doors to private deck
- ? Pets considered on application