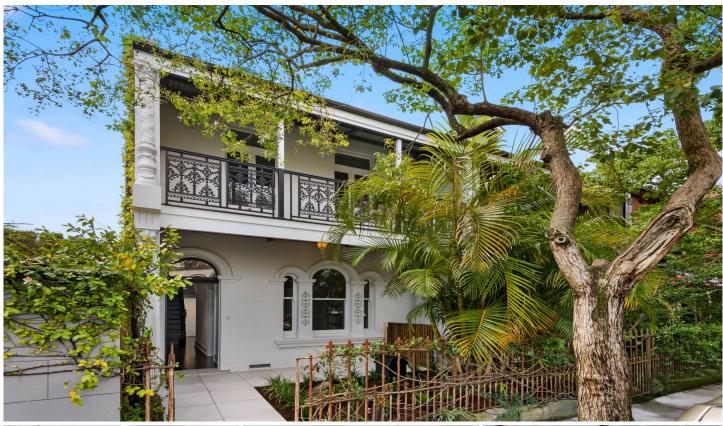

## 3 Albert Street Forest Lodge NSW

A blend of classic & modern architecture coupled with multiple high-end finishes will impress the most discerning tenant requiring a large, light filled home close to Sydney's CBD & financial hub, Universities & RPA Hospital.

- 3 huge bedrooms, all with custom built in robes, master & second each have balconies
- Double formal reception rooms can be closed to offer 4th bedroom if required
- Stunning kitchen filled with natural light provides large dining space & Smart Stone bench seating
- Smart Stone Bianco Molasa bench tops, dishwasher, gas oven, soft close cabinetry & rangehood
- Internal laundry, 2nd wc downstairs, large tiled bathroom with full tub & shower
- Timber floors throughout, high ceilings, bespoke joinery & modern lighting