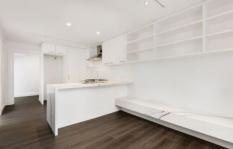

- 3 huge bedrooms, all with custom built in robes, master & second each have balconies
- Double formal reception rooms can be closed to offer 4th bedroom if required
- Stunning kitchen filled with natural light provides large dining space & Smart Stone bench seating
- Smart Stone Bianco Molasa bench tops, dishwasher, gas oven, soft close cabinetry & rangehood
- Internal laundry, 2nd wc downstairs, large tiled bathroom with full tub & shower
- Timber floors throughout, high ceilings, bespoke joinery & modern lighting