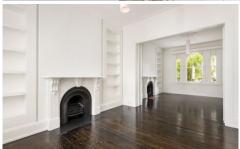

- 3 huge bedrooms, all with custom built in robes, master & second each have balconies
- Double formal reception rooms can be closed to offer 4th bedroom if required
- Stunning kitchen filled with natural light provides large dining space & Smart Stone bench seating
- Smart Stone Bianco Molasa bench tops, dishwasher, gas oven, soft close cabinetry & rangehood
- Internal laundry, 2nd wc downstairs, large tiled bathroom with full tub & shower
- Timber floors throughout, high ceilings, bespoke joinery & modern lighting