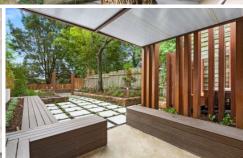

- 3 huge bedrooms, all with custom built in robes, master & second each have balconies
- Double formal reception rooms can be closed to offer 4th bedroom if required
- Stunning kitchen filled with natural light provides large dining space & Smart Stone bench seating
- Smart Stone Bianco Molasa bench tops, dishwasher, gas oven, soft close cabinetry & rangehood
- Internal laundry, 2nd wc downstairs, large tiled bathroom with full tub & shower
- Timber floors throughout, high ceilings, bespoke joinery & modern lighting