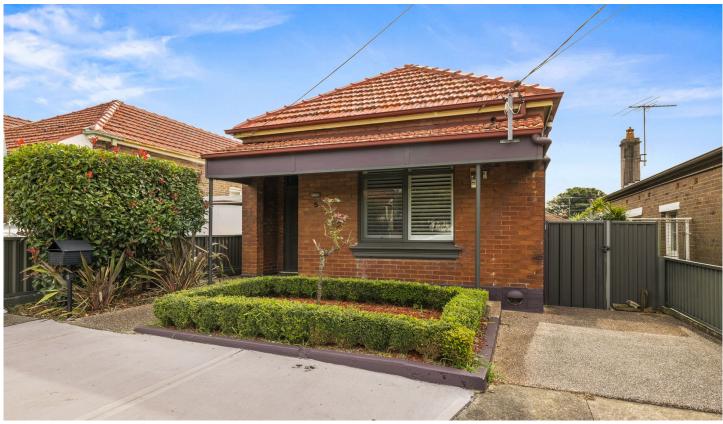

## 5 John Street Tempe NSW

Full of character with tasteful modern finishes, this freestanding period home is centrally located in an exclusive cul de sac with easy access to schools, cafes, train and parks.

- ? Sunny north-east aspect to its length
- ? 2 large double bedrooms with built-ins
- ? Spacious lounge room with patterned ceilings
- ? Quality eat-in kitchen with stone benchtops
- ? Pristine timber floors and period character
- ? Updated bathroom, laundry/utility room
- ? Sunny, private, grassy rear garden
- ? Covered verandah, generous timber deck
- ? Off street parking, wide 259sqm block
- ? Quiet location close to schools and trains