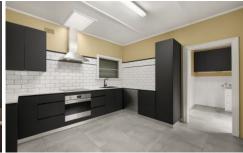

- ? Sunny north-east aspect to its length
- ? 2 large double bedrooms with built-ins
- ? Spacious lounge room with patterned ceilings
- ? Quality eat-in kitchen with stone benchtops
- ? Pristine timber floors and period character
- ? Updated bathroom, laundry/utility room
- ? Sunny, private, grassy rear garden
- ? Covered verandah, generous timber deck
- ? Off street parking, wide 259sqm block
- ? Quiet location close to schools and trains