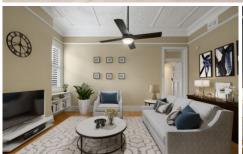

- ? Sunny north-east aspect to its length
- ? 2 large double bedrooms with built-ins
- ? Spacious lounge room with patterned ceilings
- ? Quality eat-in kitchen with stone benchtops
- ? Pristine timber floors and period character
- ? Updated bathroom, laundry/utility room
- ? Sunny, private, grassy rear garden
- ? Covered verandah, generous timber deck
- ? Off street parking, wide 259sqm block
- ? Quiet location close to schools and trains