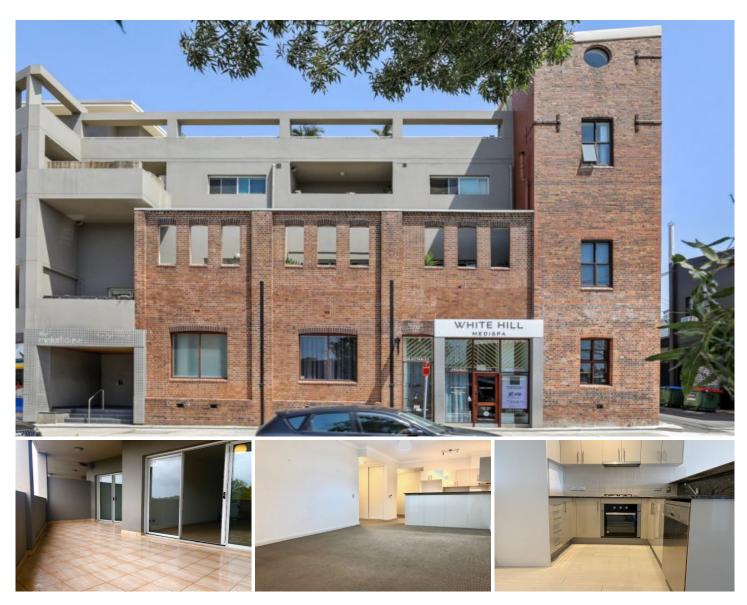

## 32/2-6 Bridge Road Stanmore NSW

On Level 2 of the renowned "Metrehouse" building, this impressive and oversized one bedroom apartment delivers unsurpassed space and convenience.

- Entrance hall leads to a very large & bright open plan living and dining area
- Enjoy alfresco dining on the balcony which runs the length of the apartment
- Modern kitchen with gas cooking, s/s appliances and dishwasher
- Tiled bathroom has shower over bath, internal laundry with dryer supplied
- Huge bedroom opens to the balcony and has large built in wardrobe
- City skyline/district views, security entrance, undercover parking, storage cage
- Additional alcove suitable for study area or home office,

## 1 🚐 1 🚍 1 🚍

View: https://www.thepropertysellers.com.au/lease/nsw/inner-west/stanmore/residential/apartment/64087

Kate Webster 0431 701 216