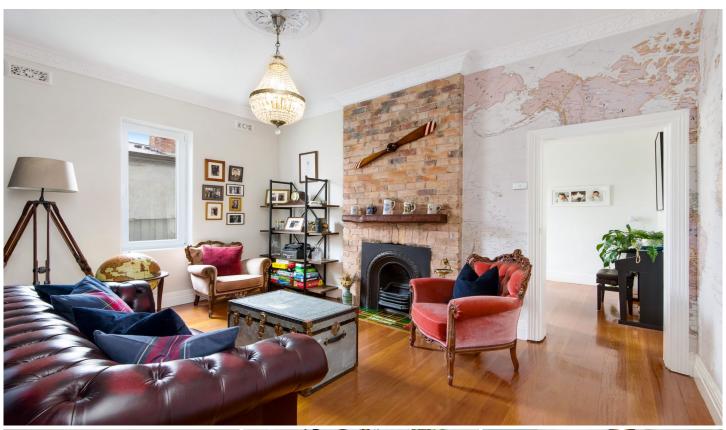

## **8 John Street Tempe NSW**

A tasteful renovation has reinvented this traditional semi, producing a chic home offering quality finishes throughout, while bathed in an abundance of natural light. The home is ideal for year-round entertaining, with its separate formal and casual living areas and private courtyard complete with motorised retractable awning. Chic interiors, private outdoor areas and a great location all combine to deliver an attractive, low maintenance residence of style.

- ? Immaculate interiors incl. polished timber floors
- ? Casual open plan living areas flowing to low maintenance garden
- ? Modern gas kitchen w/ stainless steel appliances & Caesarstone benches
- ? Separate formal living; dining room with large built in wine rack; attic storage
- ? Double carpeted bedrooms with robe's and ceiling fans