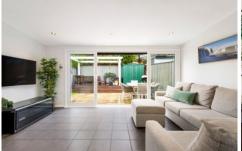

## **8 John Street Tempe NSW**

A tasteful renovation has reinvented this traditional semi, producing a chic home offering quality finishes throughout, while bathed in an abundance of natural light. The home is ideal for year-round entertaining, with its separate formal and casual living areas and private courtyard complete with motorised retractable awning. Chic interiors, private outdoor areas and a great location all combine to deliver an attractive, low maintenance residence of style.

- ? Immaculate interiors incl. polished timber floors
- ? Casual open plan living areas flowing to low maintenance garden
- ? Modern gas kitchen w/ stainless steel appliances & Caesarstone benches
- ? Separate formal living; dining room with large built in wine rack; attic storage
- ? Double carpeted bedrooms with robe's and ceiling fans