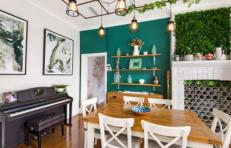

## **8 John Street Tempe NSW**

A tasteful renovation has reinvented this traditional semi, producing a chic home offering quality finishes throughout, while bathed in an abundance of natural light. The home is ideal for year-round entertaining, with its separate formal and casual living areas and private courtyard complete with motorised retractable awning. Chic interiors, private outdoor areas and a great location all combine to deliver an attractive, low maintenance residence of style.

- ? Immaculate interiors incl. polished timber floors
- ? Casual open plan living areas flowing to low maintenance garden
- ? Modern gas kitchen w/ stainless steel appliances & Caesarstone benches
- ? Separate formal living; dining room with large built in wine rack; attic storage
- ? Double carpeted bedrooms with robe's and ceiling fans