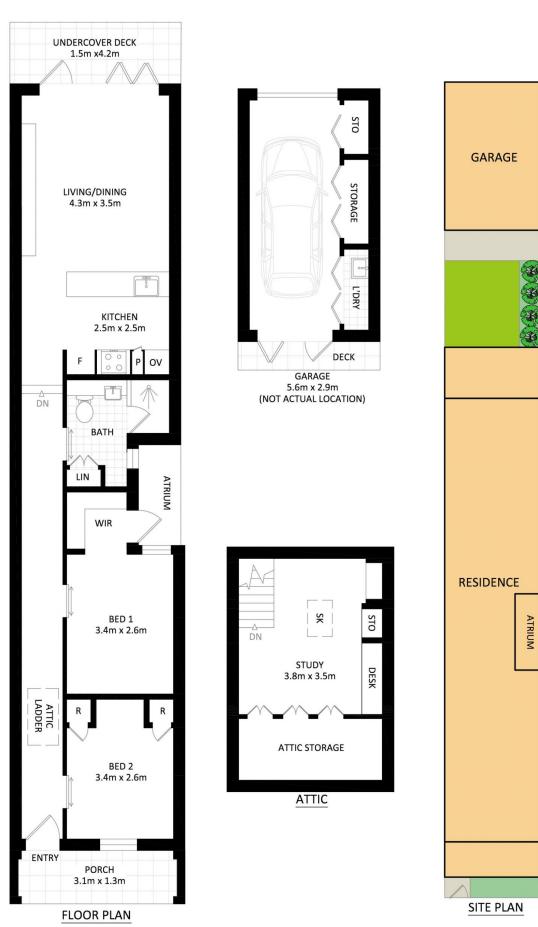

## 2 🛤 1 🚰 1 🚘

| ,560,000 |
|----------|
|          |

- Land Size : 139.1 sqm View

: https://www.thepropertysellers.com.au/sale/ nsw/inner-west/sydenham/residential/house /6529506

Louise Mitchell 02 9560 0088