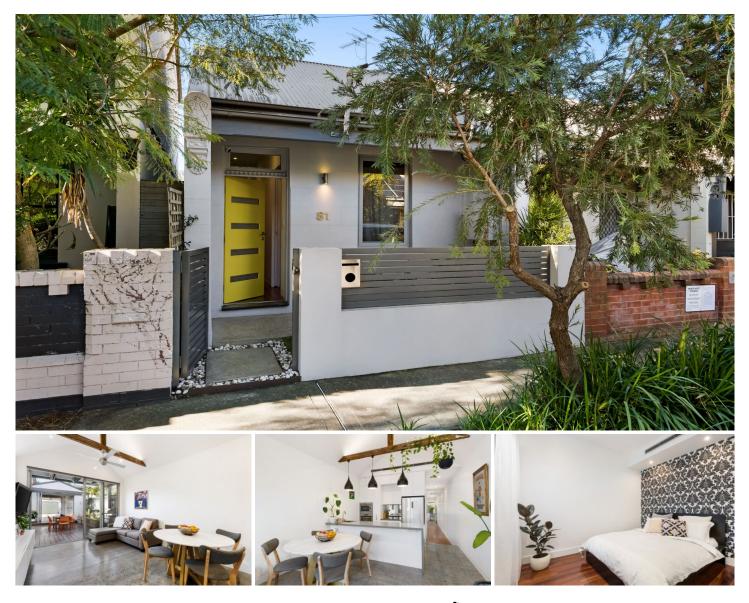

## 81 Park Road Sydenham NSW

Captivating with a bold personality, this stunning home has been masterfully rebuilt maximising space, quality, and style. Incorporating a streamlined single level design with an impressive alfresco entertaining area, this home offers flexible living zones along with convenient rear lane access via a versatile lock-up garage. Ideally positioned close to transport options and cafes, this superb contemporary residence has been conceived and crafted without compromise for sophisticated and seamless indoor/outdoor living.

? North facing living areas flow seamlessly to private courtyard

- ? Chic Caesarstone kitchen with stainless steel appliances
- ? Large and airy modern bathroom with ample storage
- ? Double bedrooms with BIR's; main with walk in robe
- ? Converted attic via pull-down ladder with a/c & skylight