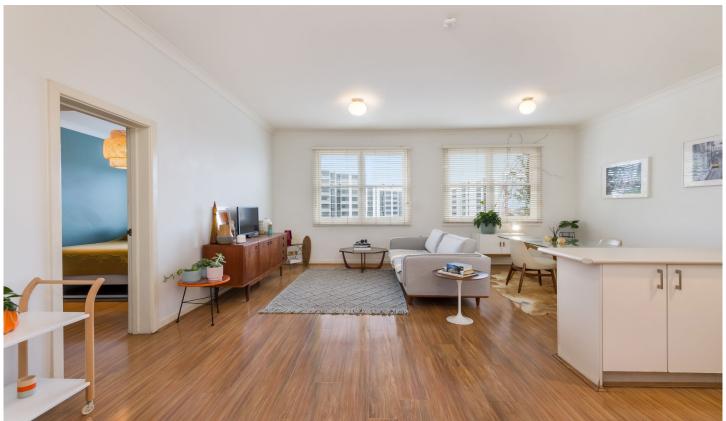

## 4/30-32 Forest Road Arncliffe NSW

Quietly positioned at the rear of the block overlooking Sommerville Street, this bright, contemporary & private apartment offers an excellent floor plan with two large bedrooms separated by the living spaces. Access via the ground floor with your own entrance (no shared foyer).

- Super large open plan lounge & dining with large windows, district views & sunny aspect
- Two generous bedrooms, main with built-in robe, high ceilings & floating floors throughout
- Gorgeous kitchen is updated & overlooks the lounge/dining, plentiful bench space, subway tiles
- Updated bathroom provides bath/shower combo with an integrated laundry space
- Single car space, internal storage bay, small block, private entrance, visitor parking, pets considered
- Walk to Arncliffe station, buses, schools and local