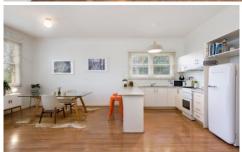

- Super large open plan lounge & dining with large windows, district views & sunny aspect
- Two generous bedrooms, main with built-in robe, high ceilings & floating floors throughout
- Gorgeous kitchen is updated & overlooks the lounge/dining, plentiful bench space, subway tiles
- Updated bathroom provides bath/shower combo with an integrated laundry space
- Single car space, internal storage bay, small block, private entrance, visitor parking, pets considered
- Walk to Arncliffe station, buses, schools and local