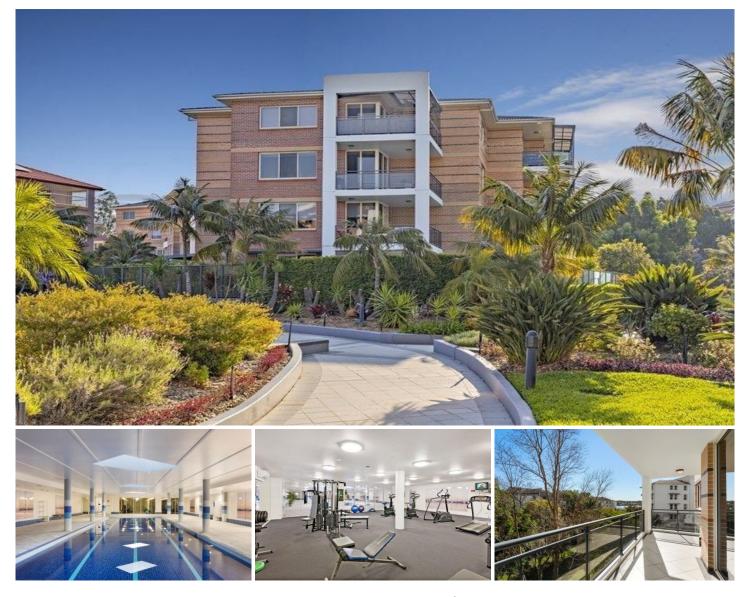

## 111/1 Manta Place Chiswick NSW

Set on the second floor and enjoying breezy garden views, this contemporary three-bedroom apartment offers generous proportions throughout and low maintenance living. Set in an impeccably-maintained complex with landscaped gardens and just footsteps to waterfront parklands, ferry access and a wealth of cafes, eateries and local shops.

- Light-filled apartment with open plan living and dining with air-conditioning

- Covered entertaining balcony with lush garden views, full insect screens

- Stone gas kitchen with s/s appliances includes dishwasher & breakfast bar

- Three generous bedrooms, all with robes & aircon, master with ensuite

- Modern bathrooms with floor to ceiling tiles, stone top