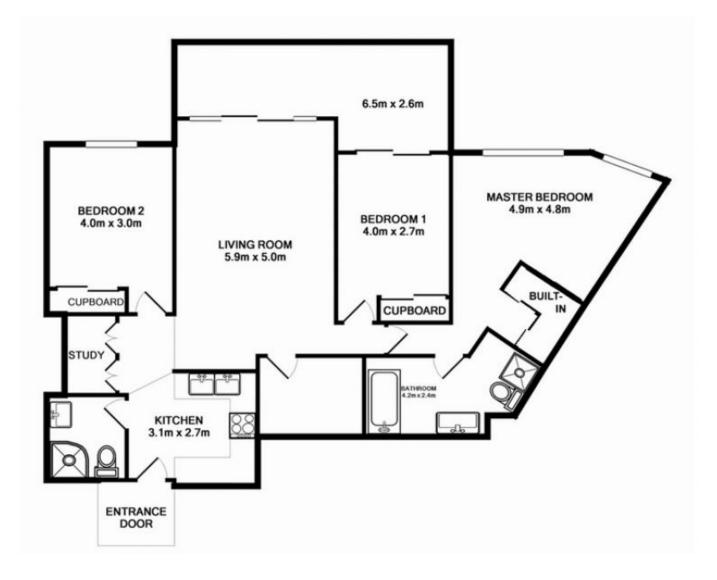

## 111/1 Manta Place Chiswick NSW

Set on the second floor and enjoying breezy garden views, this contemporary three-bedroom apartment offers generous proportions throughout and low maintenance living. Set in an impeccably-maintained complex with landscaped gardens and just footsteps to waterfront parklands, ferry access and a wealth of cafes, eateries and local shops.

- Light-filled apartment with open plan living and dining with air-conditioning

- Covered entertaining balcony with lush garden views, full insect screens

- Stone gas kitchen with s/s appliances includes dishwasher & breakfast bar

- Three generous bedrooms, all with robes & aircon, master with ensuite

- Modern bathrooms with floor to ceiling tiles, stone top

## 3 🛤 2 🚰 2 🚘

View : https://www.thepropertysellers.com.au/lease/nsw/ inner-west/chiswick/residential/apartment/657685 4

Kate Webster 0431 701 216