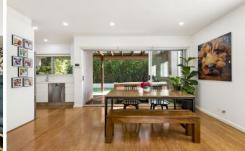

- ? Low maintenance 6 year old home, not a cent to spend
- ? Open plan living/dining flowing to covered deck
- ? Chic gas kitchen with quality Euro stainless steel appliances
- ? Carpeted bedrooms with BIRs, plantation shutters throughout
- ? Enormous master suite privately positioned upstairs w/ ensuite
- ? Sunny private garden sanctuary with North/west aspect, gas point