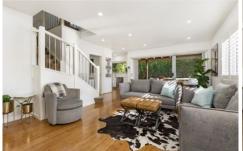

- ? Low maintenance 6 year old home, not a cent to spend
- ? Open plan living/dining flowing to covered deck
- ? Chic gas kitchen with quality Euro stainless steel appliances
- ? Carpeted bedrooms with BIRs, plantation shutters throughout
- ? Enormous master suite privately positioned upstairs w/ ensuite
- ? Sunny private garden sanctuary with North/west aspect, gas point