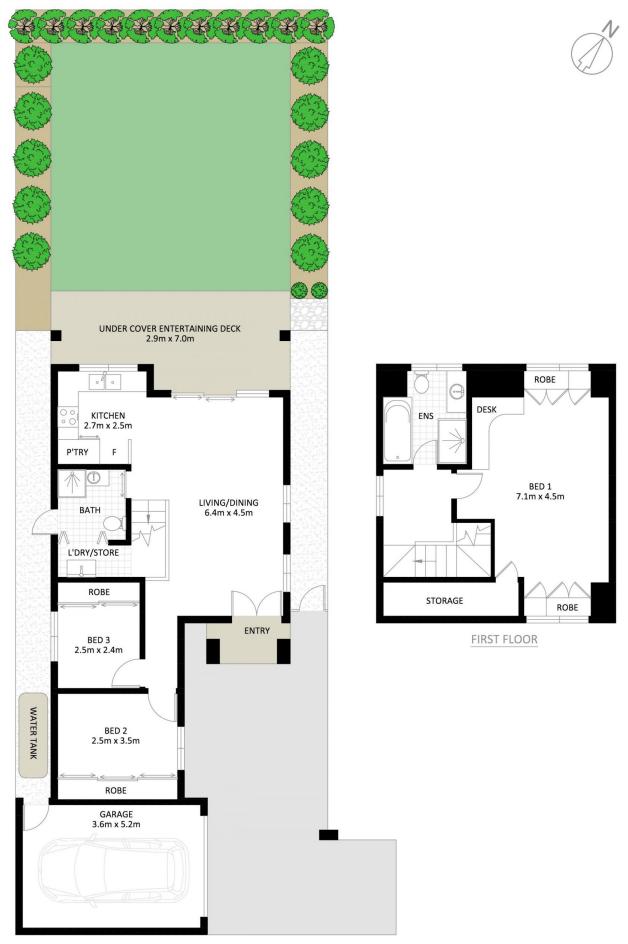

## 2/101 Unwins Bridge Road Tempe NSW

Ideally positioned off the street tucked away on a battle axe block, this contemporary home offers supreme privacy, security, and peace. Conveniently located close to parks, schools and Sydenham Station, the home has been thoughtfully designed and lovingly maintained for easy care, family living.

- ? Low maintenance 6 year old home, not a cent to spend
- ? Open plan living/dining flowing to covered deck
- ? Chic gas kitchen with quality Euro stainless steel appliances
- ? Carpeted bedrooms with BIRs, plantation shutters throughout
- ? Enormous master suite privately positioned upstairs w/ ensuite
- ? Sunny private garden sanctuary with North/west aspect, gas point

3 🕮 2 🔓 1 🖨

**Price** : \$ 1,565,000 **Land Size** : 235 sqm

View: https://www.thepropertysellers.com.au/sale/

nsw/inner-west/tempe/residential/house/658

0380

Louise Mitchell 02 9560 0088

**GROUND FLOOR**