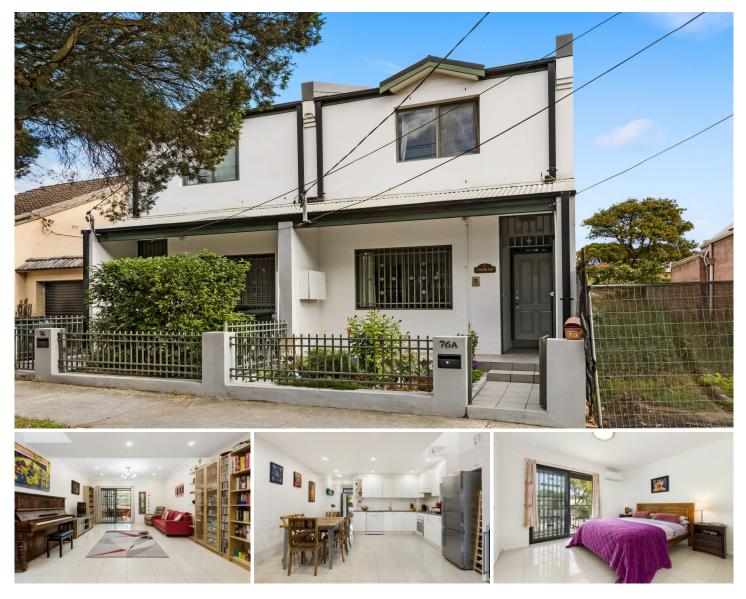

## 76A Terry Street Tempe NSW

Located in a popular tree lined street, this modern home offers a great lifestyle and investment opportunity. An ideal solution for a variety of family requirements, it is set in a convenient location near schools, shops, and transport. Well-presented throughout, the home offers more than first anticipated. No doubt it will appeal to large/growing families or astute investors, seeking a roomier property with scope to add your own personal style.

? Expansive open plan kitchen/dining/living area opening to patio

? 4 double bedrooms, 3 w/ BIR's & air-con; main w/ balcony & ensuite

- ? 3 full size bathrooms; ensuite bathroom with corner spa
- ? Large gas kitchen with ample bench space & storage
- ? Covered entertaining patio; sunny low maintenance yard
- ? Laundry with storage; extra toilet

## 4 🛤 3 🚆

View

Land Size : 164.6 sqm

: https://www.thepropertysellers.com.au/sale/ nsw/inner-west/tempe/residential/house/660 0843

Louise Mitchell 02 9560 0088

ENTRY