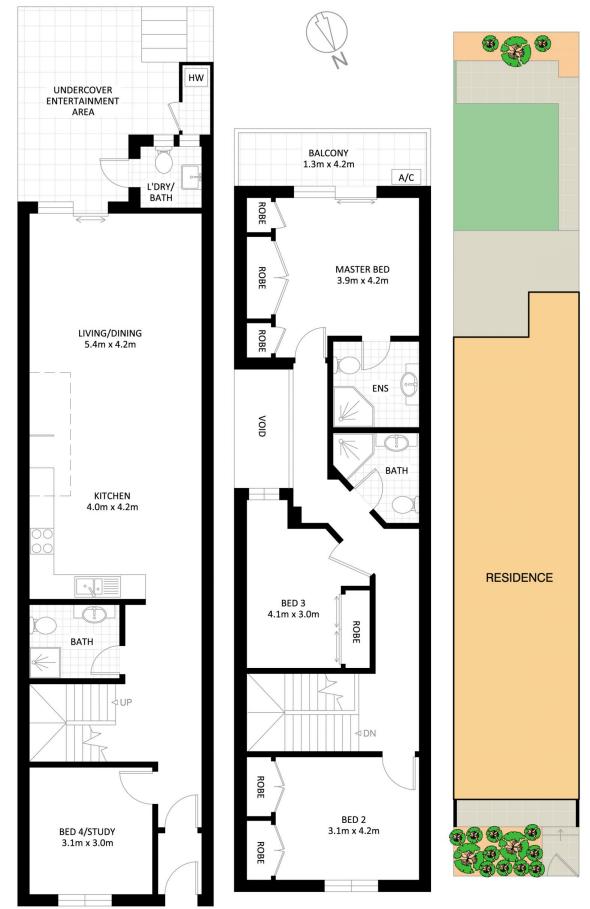

? Expansive open plan kitchen/dining/living area opening to patio

? 4 double bedrooms, 3 w/ BIR's & air-con; main w/ balcony & ensuite

- ? 3 full size bathrooms; ensuite bathroom with corner spa
- ? Large gas kitchen with ample bench space & storage
- ? Covered entertaining patio; sunny low maintenance yard
- ? Laundry with storage; extra toilet

## 4 🛤 3 🚆

View

Land Size : 164.6 sqm

: https://www.thepropertysellers.com.au/sale/ nsw/inner-west/tempe/residential/house/660 0843

Louise Mitchell 02 9560 0088

ENTRY