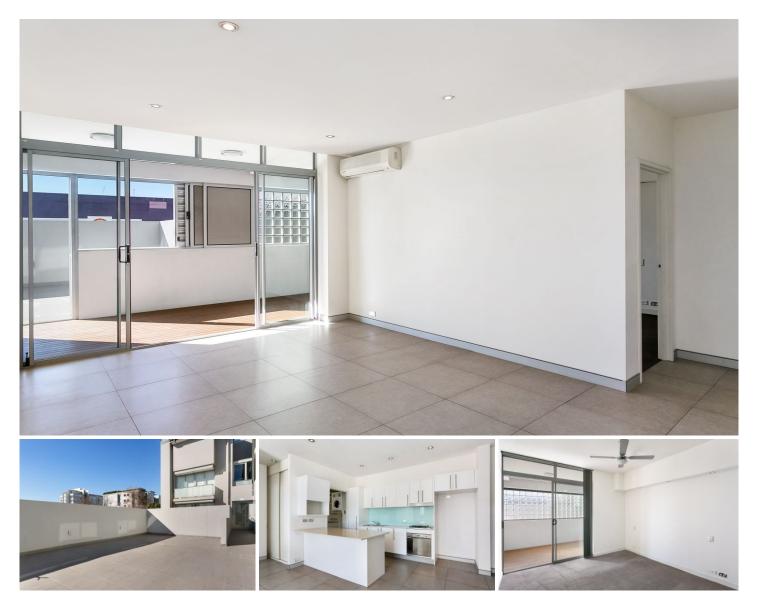

## 1/574 Botany Road Alexandria NSW

? CONTACT AGENT FOR 1:1 INSPECTION

? Light filled and quiet, first floor apartment in modern security building

? Carpeted double bedrooms with ceiling fans, BIR's; main with ensuite

? Spacious open plan living/dining with easy care tiled flooring and air conditioning

? Chic gas kitchen with Smeg appliances, dishwasher and pantry

? Internal laundry includes dryer and ample storage

? Bonus large lock up storage room or study

? Enclosed decking area opening to large communal entertainment area

? Secure undercover car space with bonus lock up storage cage

? Moments to buses, Green Square Station and Rosebery café hub incl. Black Star Pastry