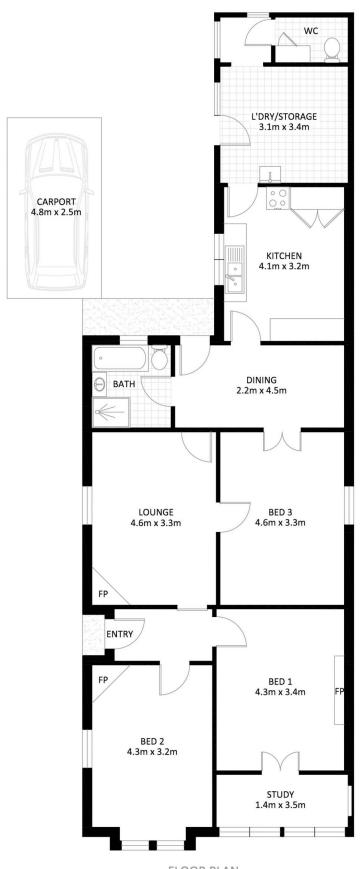

- ? New carpet and fresh paint throughout
- ? High ceilings, marble fireplace surrounds, double glazing
- ? Three bedrooms, central living, separate dining and large bathroom
- ? Enormous gas kitchen flowing to laundry and ample storage areas
- ? Large bathroom with separate shower and bath
- ? Side driveway via gates to carport
- ? Close to schools, parks and Sydenham Village incl. the General Gordon Hotel
- ? Easy stroll to Sydenham Interchange incl. the new Metro line

3 📭 1 🔓 1 🗬

Land Size: 333 sqm

View : https://www.thepropertysellers.com.au/lease

/nsw/inner-west/tempe/residential/house/66

45064

Louise Mitchell 02 9560 0088

FLOOR PLAN SITE PLAN