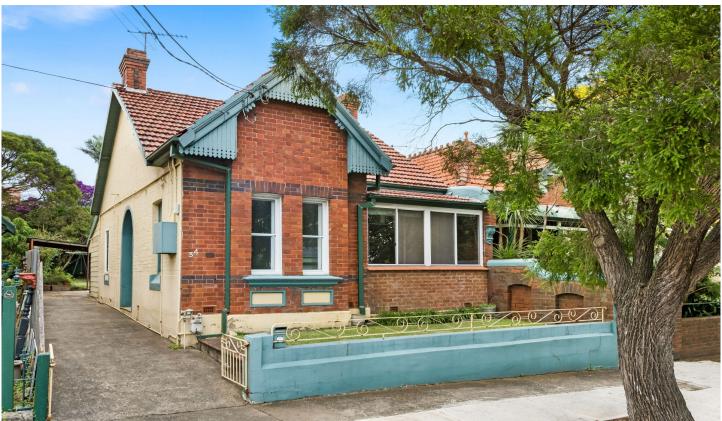

## 34 Terry Street Tempe NSW

Placed in a wide tree lined street within a short level stroll to Sydenham Station and city buses, this home is presented in neat condition with a spacious sunbathed backyard.

- ? New carpet and fresh paint throughout
- ? High ceilings, marble fireplace surrounds, double glazing
- ? Three bedrooms, central living, separate dining and large bathroom
- ? Enormous gas kitchen flowing to laundry and ample storage areas
- ? Large bathroom with separate shower and bath
- ? Side driveway via gates to carport
- ? Close to schools, parks and Sydenham Village incl. the General Gordon Hotel
- ? Easy stroll to Sydenham Interchange incl. the new Metro line