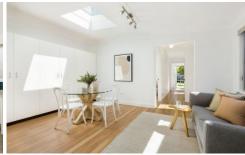

- ? Tessellated tiles, pressed metal ceilings, corbels, timber floors
- ? 4 large bedrooms, main with air conditioning & BIR's
- ? Central living room with gas feature fireplace
- ? Large modern gas kitchen with island bench, dishwasher
- ? 2 bathrooms, main with bath/shower
- ? Light filled dining/family room with ample storage & air con
- ? Entertaining area with large Vergola, an open & close roof system