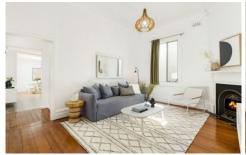

- ? Tessellated tiles, pressed metal ceilings, corbels, timber floors
- ? 4 large bedrooms, main with air conditioning & BIR's
- ? Central living room with gas feature fireplace
- ? Large modern gas kitchen with island bench, dishwasher
- ? 2 bathrooms, main with bath/shower
- ? Light filled dining/family room with ample storage & air con
- ? Entertaining area with large Vergola, an open & close roof system