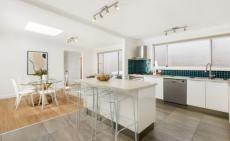

- ? Tessellated tiles, pressed metal ceilings, corbels, timber floors
- ? 4 large bedrooms, main with air conditioning & BIR's
- ? Central living room with gas feature fireplace
- ? Large modern gas kitchen with island bench, dishwasher
- ? 2 bathrooms, main with bath/shower
- ? Light filled dining/family room with ample storage & air con
- ? Entertaining area with large Vergola, an open & close roof system