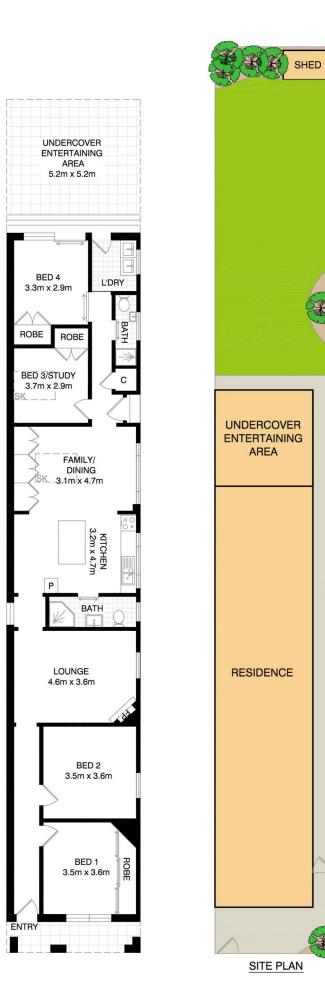

## 115 Unwins Bridge Road Tempe NSW

This freestanding Federation home offers a deceivingly large floorplan with 4 bedrooms, stone gas kitchen, various living spaces and level north facing garden. Period features have been retained, while the home has been freshly updated, making this residence one to move straight in and enjoy.

- ? Tessellated tiles, pressed metal ceilings, corbels, timber floors
- ? 4 large bedrooms, main with air conditioning & BIR's
- ? Central living room with gas feature fireplace
- ? Large modern gas kitchen with island bench, dishwasher
- ? 2 bathrooms, main with bath/shower
- ? Light filled dining/family room with ample storage & air con
- ? Entertaining area with large Vergola, an open & close roof system