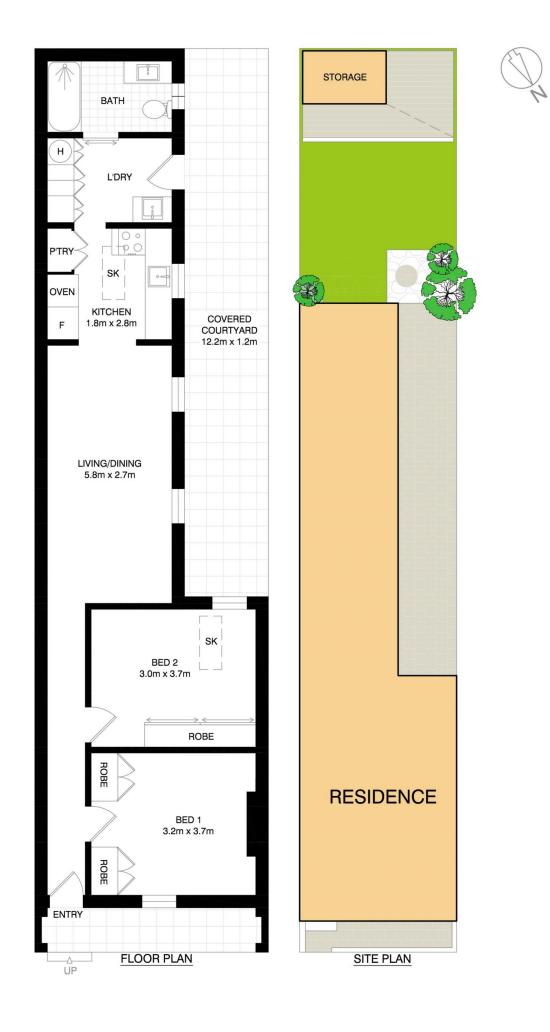

## 14 Sutherland Street St Peters NSW

Conveniently positioned just a level stroll to Sydenham Station, this light filled character semi-detached home will delight buyers with its immaculate presentation and private entertainer's garden. A great entry into the desirable St Peters' postcode, the home is perfect as is, but offers scope to personalise and add value if desired.

- ? Semi-detached period home
- ? 2 double bedrooms with BIR's
- ? Light, bright & airy throughout
- ? Gas kitchen w/ ample storage & dishwasher
- ? Internal laundry w/ linen cupboard
- ? Large bathroom w/ bath/shower
- ? Covered side entertaining courtyard
- ? Secure garden w/ entertaining patio & storage
- ? Ducted air conditioning, double glazing, clever storage solutions