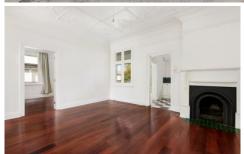

Large central living room with feature fireplace & gas heating point

Gas kitchen with dishwasher, refrigerator and microwave optionally provided

Updated bathroom with shower, wall to wall built-ins in two of the bedrooms