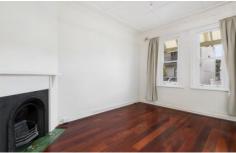

Large central living room with feature fireplace & gas heating point

Gas kitchen with dishwasher, refrigerator and microwave optionally provided

Updated bathroom with shower, wall to wall built-ins in two of the bedrooms