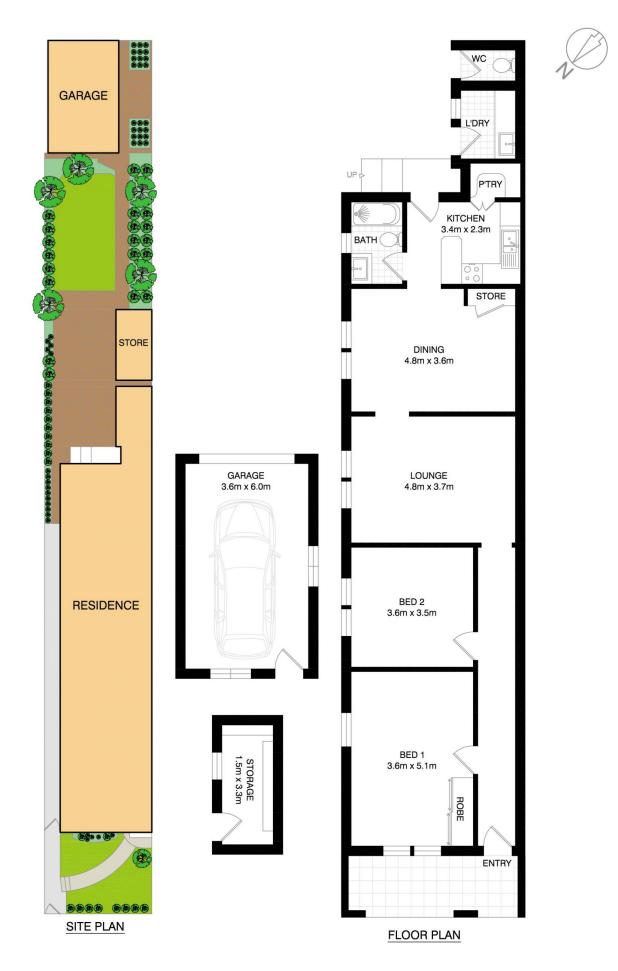

## ENTER VIA 29 JOHN STREET

Set on a deep fenced block of 300sqm (approx) and featuring a large private garden, this spacious double brick semi detached home, offers quiet interiors via a functional single level design that is full of charm and character. Close to schools and city transport links, the home is ideal if you're looking to buy in a popular family suburb or seeking a property with scope for updating or capitalising on the dual street access.

## 2 🎮 1 🚔 1 🚘

- Price : \$ 1,615,000
- Land Siz
- Land Size : 305.5 sqm
  - : https://www.thepropertysellers.com.au/sale/ nsw/inner-west/tempe/residential/house/668 2770

Louise Mitchell 02 9560 0088