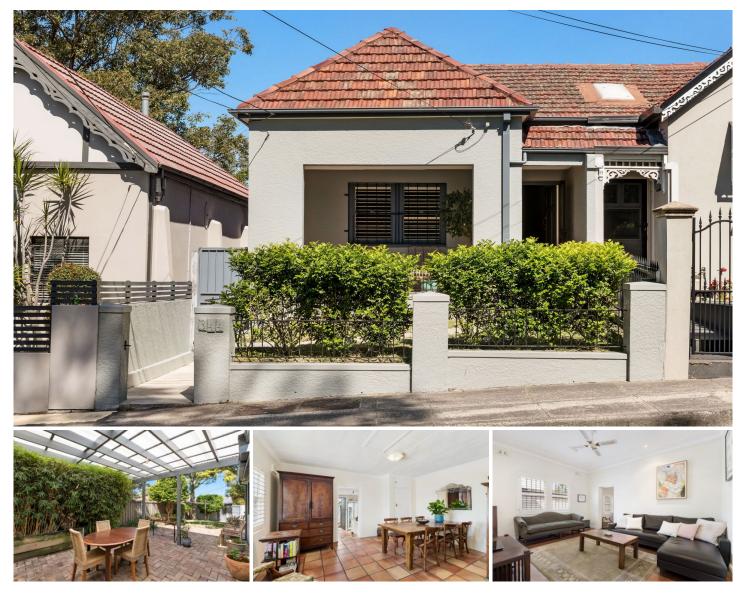

## 344 Unwins Bridge Road Tempe NSW

## ENTER VIA 29 JOHN STREET

Set on a deep fenced block of 300sqm (approx) and featuring a large private garden, this spacious double brick semi detached home, offers quiet interiors via a functional single level design that is full of charm and character. Close to schools and city transport links, the home is ideal if you're looking to buy in a popular family suburb or seeking a property with scope for updating or capitalising on the dual street access.

- ? 2 street addresses, ideal work from home options
- ? Light filled throughout via north facing windows
- ? High ceilings, wide timber floors, plantation shutters
- ? Separate wide living and dining rooms
- ? Gas kitchen with separate pantry & dishwasher
- ? Oversized main bedroom with robes
- ? Large laundry and storage shed