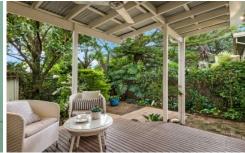

## 33 Royce Avenue Croydon NSW

This character park-side property offers so much for the discerning home buyer including huge open plan living, king size master and dedicated work from home space.

- \* Off street parking for 1 car, tiled covered patio and cottage front garden
- \* Two bedrooms, both with built in robes, ceiling fans and carpet
- \* Ornate ceilings, picture rails and quintessential bungalow period features
- \* Renovated bathroom & separate internal laundry with 2nd wc, gas heating
- \* Custom built in joinery for a super functional work from home space
- \* Shaker kitchen cabinetry, gas cooktop & oven, electric grill, stone bench & d/washer
- \* R/C Air conditioned sunken lounge is encased by