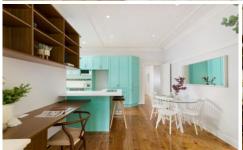

## 33 Royce Avenue Croydon NSW

This character park-side property offers so much for the discerning home buyer including huge open plan living, king size master and dedicated work from home space.

- \* Off street parking for 1 car, tiled covered patio and cottage front garden
- \* Two bedrooms, both with built in robes, ceiling fans and carpet
- \* Ornate ceilings, picture rails and quintessential bungalow period features
- \* Renovated bathroom & separate internal laundry with 2nd wc, gas heating
- \* Custom built in joinery for a super functional work from home space
- \* Shaker kitchen cabinetry, gas cooktop & oven, electric grill, stone bench & d/washer
- \* R/C Air conditioned sunken lounge is encased by