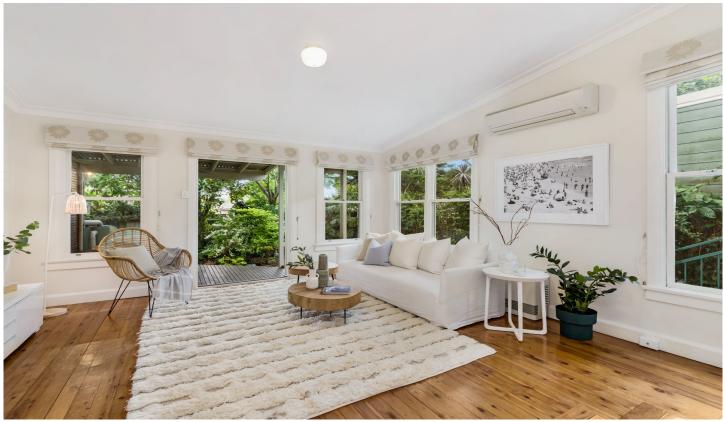

## 33 Royce Avenue Croydon NSW

This character park-side property offers so much for the discerning home buyer including huge open plan living, king size master and dedicated work from home space.

- \* Off street parking for 1 car, tiled covered patio and cottage front garden
- \* Two bedrooms, both with built in robes, ceiling fans and carpet
- \* Ornate ceilings, picture rails and quintessential bungalow period features
- \* Renovated bathroom & separate internal laundry with 2nd wc, gas heating
- \* Custom built in joinery for a super functional work from home space
- \* Shaker kitchen cabinetry, gas cooktop & oven, electric grill, stone bench & d/washer
- \* R/C Air conditioned sunken lounge is encased by