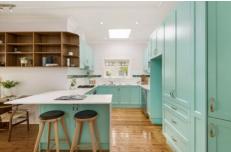

## 33 Royce Avenue Croydon NSW

This character park-side property offers so much for the discerning home buyer including huge open plan living, king size master and dedicated work from home space.

- \* Off street parking for 1 car, tiled covered patio and cottage front garden
- \* Two bedrooms, both with built in robes, ceiling fans and carpet
- \* Ornate ceilings, picture rails and quintessential bungalow period features
- \* Renovated bathroom & separate internal laundry with 2nd wc, gas heating
- \* Custom built in joinery for a super functional work from home space
- \* Shaker kitchen cabinetry, gas cooktop & oven, electric grill, stone bench & d/washer
- \* R/C Air conditioned sunken lounge is encased by