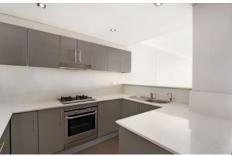

- ? Spacious open plan living/dining flowing to a balcony
- ? Oversized balcony for outdoor living and entertaining
- ? Modern kitchen with dishwasher and gas cooking
- ? Two spacious bedrooms with mirrored built in wardrobes
- ? Master bedroom with oversized modern ensuite
- ? Beautifully presented bathroom with bath/shower
- ? Internal laundry with dryer, single security car space
- ? Ducted air conditioning throughout, fully carpeted
- ? Situated on Level 2 of a security building with lift access