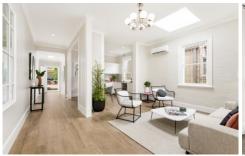

- ? Totally updated throughout incl. new plumbing, wiring, hot water &~a/c
- ? Crisp contemporary tones throughout highlight high ceilings & timber floors
- ? 3 double bedrooms with BIR, main with a/c and carpet
- ? Light filled combined living/kitchen/dining; chic stone kitchen