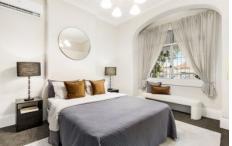

- ? Totally updated throughout incl. new plumbing, wiring, hot water &~a/c
- ? Crisp contemporary tones throughout highlight high ceilings & timber floors
- ? 3 double bedrooms with BIR, main with a/c and carpet
- ? Light filled combined living/kitchen/dining; chic stone kitchen