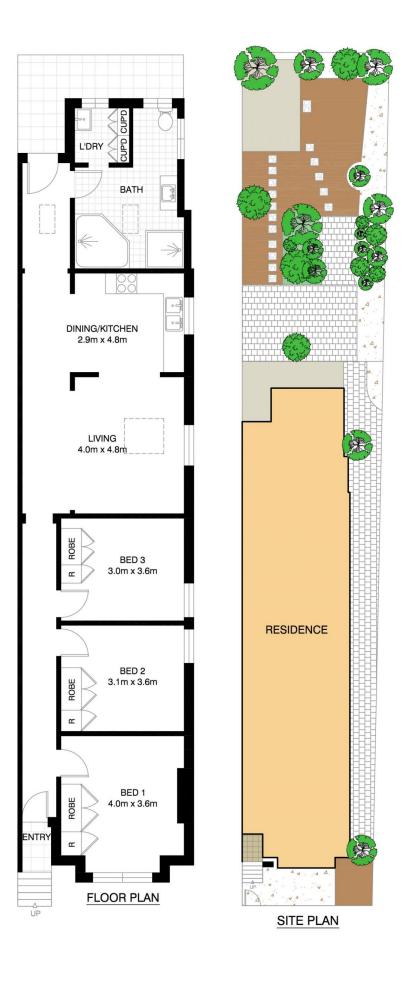

## 318 Edgeware Road Newtown NSW

Tastefully presented and updated to give a modern mood, this perfectly styled period semi delivers an ideal low maintenance retreat complemented by a handy locale. Style, character and privacy are all perfectly matched by its premier location that's central to a host of lifestyle amenities including Marrickville Metro, transport, schools and parks. This attractive home offers easy care living with incredible convenience and is ready now for immediate enjoyment.

- ? Totally updated throughout incl. new plumbing, wiring, hot water &~a/c
- ? Crisp contemporary tones throughout highlight high ceilings & timber floors
- ? 3 double bedrooms with BIR, main with a/c and carpet
- ? Light filled combined living/kitchen/dining; chic stone kitchen

3 📭 1 🖺

Price : \$ 1,650,000 Land Size : 251.8 sqm

View : https://www.thepropertysellers.com.au/sale/

nsw/inner-west/newtown/residential/house/6

753281

Louise Mitchell 02 9560 0088