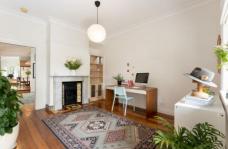

- ·Wide front verandah overlooks established garden
- ·Entrance with casual sitting room/home office
- -4 bedrooms or 3 with an additional living area
- Separate lounge room with private garden outlook
- Stylish eat in kitchen flows to louvred timber deck
- Separate dining or casual living room
- ·Mezzanine with adjacent lofted bedroom
- ·Easily adaptable to one large space
- Parents retreat with walk in robe and adjacent bathroom
- ·Warm interior with timber floors and thoughtful use of glass
- Extensive storage and workshop facility