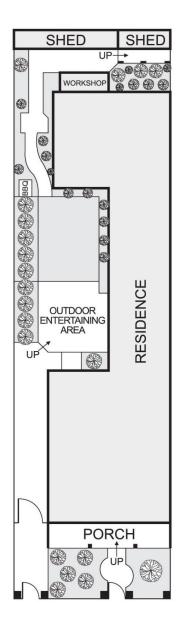

## 26 John Street Tempe NSW

Enjoying a prized tree-lined cul de sac location and cleverly utilizing its well oriented 272sqm, this light filled freestanding residence provides an easy indoor to outdoor flow. Offering 3 separate living zones and a choice of workspaces, it's the perfect contemporary family home.

- ·Wide front verandah overlooks established garden
- ·Entrance with casual sitting room/home office
- -4 bedrooms or 3 with an additional living area
- Separate lounge room with private garden outlook
- Stylish eat in kitchen flows to louvred timber deck
- Separate dining or casual living room
- ·Mezzanine with adjacent lofted bedroom
- ·Easily adaptable to one large space
- Parents retreat with walk in robe and adjacent bathroom
- ·Warm interior with timber floors and thoughtful use of glass
- Extensive storage and workshop facility