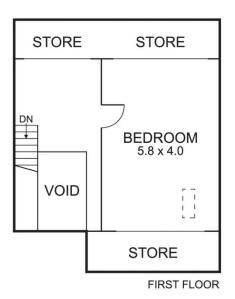

## 26 John Street Tempe NSW

Enjoying a prized tree-lined cul de sac location and cleverly utilizing its well oriented 272sqm, this light filled freestanding residence provides an easy indoor to outdoor flow. Offering 3 separate living zones and a choice of workspaces, it's the perfect contemporary family home.

- ·Wide front verandah overlooks established garden
- ·Entrance with casual sitting room/home office
- -4 bedrooms or 3 with an additional living area
- Separate lounge room with private garden outlook
- Stylish eat in kitchen flows to louvred timber deck
- Separate dining or casual living room
- ·Mezzanine with adjacent lofted bedroom
- ·Easily adaptable to one large space
- Parents retreat with walk in robe and adjacent bathroom
- ·Warm interior with timber floors and thoughtful use of glass
- Extensive storage and workshop facility