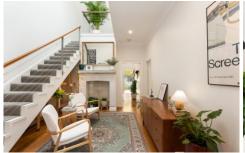

- ·Wide front verandah overlooks established garden
- ·Entrance with casual sitting room/home office
- -4 bedrooms or 3 with an additional living area
- Separate lounge room with private garden outlook
- Stylish eat in kitchen flows to louvred timber deck
- Separate dining or casual living room
- ·Mezzanine with adjacent lofted bedroom
- ·Easily adaptable to one large space
- Parents retreat with walk in robe and adjacent bathroom
- ·Warm interior with timber floors and thoughtful use of glass
- Extensive storage and workshop facility