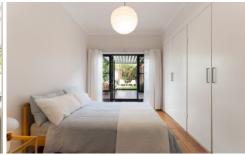

- ·Wide front verandah overlooks established garden
- ·Entrance with casual sitting room/home office
- -4 bedrooms or 3 with an additional living area
- Separate lounge room with private garden outlook
- Stylish eat in kitchen flows to louvred timber deck
- Separate dining or casual living room
- ·Mezzanine with adjacent lofted bedroom
- ·Easily adaptable to one large space
- Parents retreat with walk in robe and adjacent bathroom
- ·Warm interior with timber floors and thoughtful use of glass
- Extensive storage and workshop facility