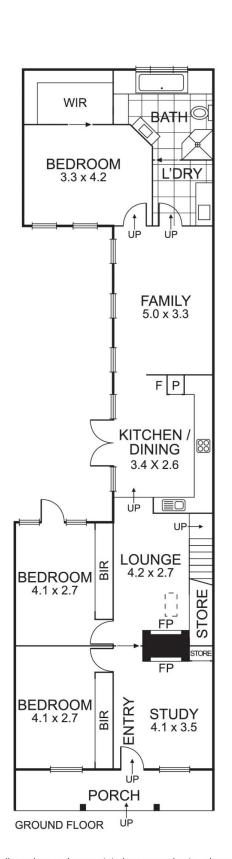

## 26 John Street Tempe NSW

Enjoying a prized tree-lined cul de sac location and cleverly utilizing its well oriented 272sqm, this light filled freestanding residence provides an easy indoor to outdoor flow. Offering 3 separate living zones and a choice of workspaces, it's the perfect contemporary family home.

- ·Wide front verandah overlooks established garden
- ·Entrance with casual sitting room/home office
- -4 bedrooms or 3 with an additional living area
- Separate lounge room with private garden outlook
- Stylish eat in kitchen flows to louvred timber deck
- Separate dining or casual living room
- ·Mezzanine with adjacent lofted bedroom
- ·Easily adaptable to one large space
- Parents retreat with walk in robe and adjacent bathroom
- ·Warm interior with timber floors and thoughtful use of glass
- Extensive storage and workshop facility