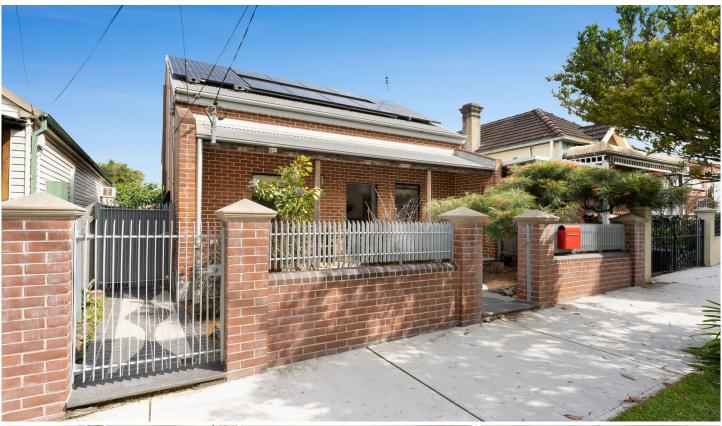

## 26 John Street Tempe NSW

Enjoying a prized tree-lined cul de sac location and cleverly utilizing its well oriented 272sqm, this light filled freestanding residence provides an easy indoor to outdoor flow. Offering 3 separate living zones and a choice of workspaces, it's the perfect contemporary family home.

- ·Wide front verandah overlooks established garden
- ·Entrance with casual sitting room/home office
- -4 bedrooms or 3 with an additional living area
- Separate lounge room with private garden outlook
- Stylish eat in kitchen flows to louvred timber deck
- Separate dining or casual living room
- ·Mezzanine with adjacent lofted bedroom
- ·Easily adaptable to one large space
- Parents retreat with walk in robe and adjacent bathroom
- ·Warm interior with timber floors and thoughtful use of glass
- Extensive storage and workshop facility