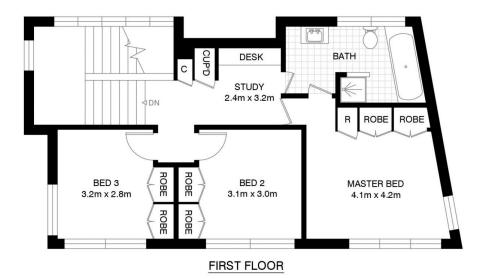

? Buy one or buy both - unique opportunity for extended families or investors

? Contemporary design and constructed to the highest standard

? Well designed floorplan with airy and open living spaces

? North facing garden with sunlit lawn and outdoor entertainment area