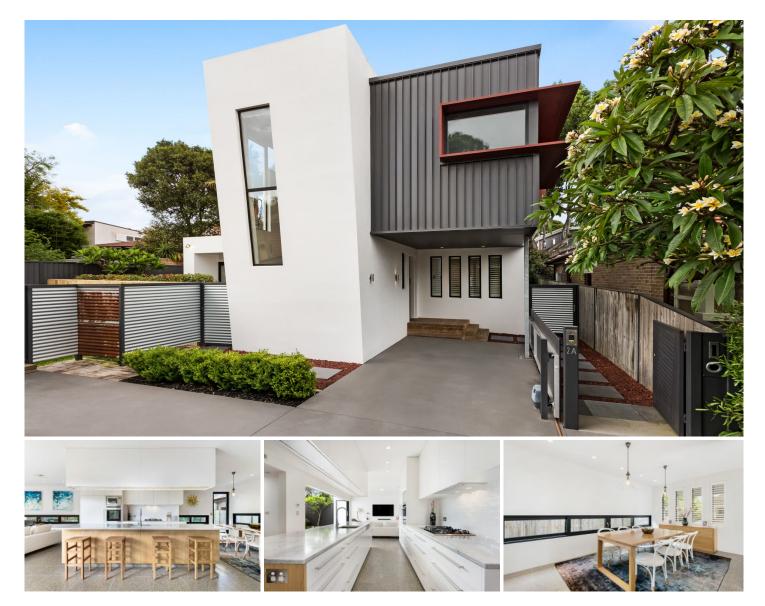

## 2A Green Street Tempe NSW

A light filled family sanctuary of designer style, space and privacy, this thoughtfully created residence is the essence of excellence, boasting clean lines, ample natural light and a layout for ease of family living and entertaining. The home showcases outstanding quality and design principles throughout and is positioned in a quiet cul de sac moments to city link transport.

? Buy one or buy both - unique opportunity for extended families or investors

? Contemporary design and constructed to the highest standard

? Well designed floorplan with airy and open living spaces

? North facing garden with sunlit lawn and outdoor entertainment area

? Carrara marble gas kitchen with Neff appliances, integrated fridge & butler's pantry