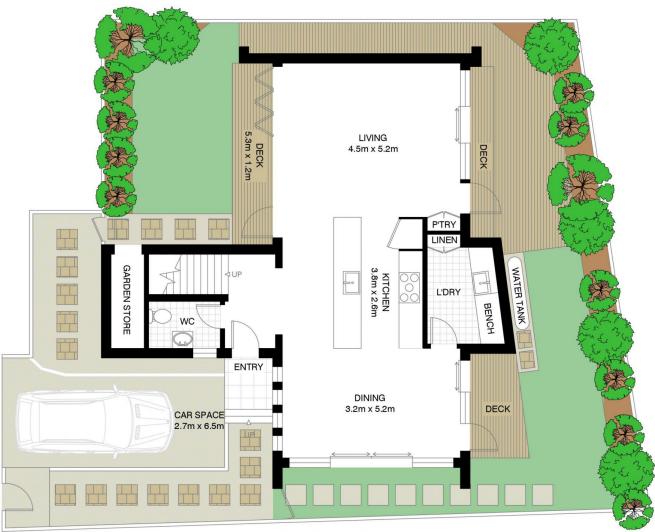

? Buy one or buy both - unique opportunity for extended families or investors

? Contemporary design and constructed to the highest standard

? Well designed floorplan with airy and open living spaces

? North facing garden with sunlit lawn and outdoor entertainment area