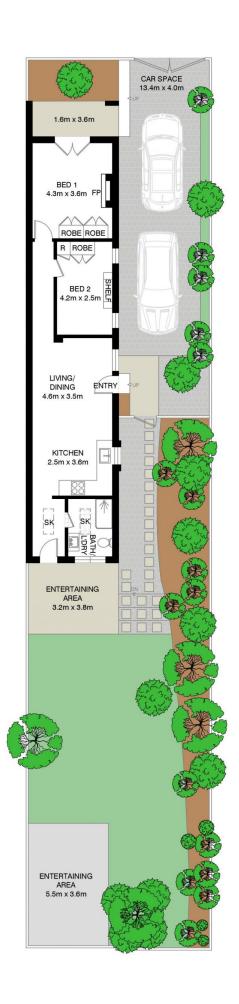

## 316 Edgeware Road Newtown NSW

Boasting an oversized parcel of land only moments to all lifestyle amenities, this home offers the astute buyer a superb blend of location, size and potential. Set on the high side of the road, the residence comes with future scope for redesign, renovation or even a pool or studio (STCA). Here is an opportunity for buyers to enter this premium setting and completely transform or simply move in, enjoy and expand over time to capitalise on such a prime position.

- ? Opportunity to capitalise on land size & rear to north aspect with future enhancements
- ? Potential for expansion, pool or granny flat (STCA)
- ? Light filled, bright and airy throughout
- ? High patterned ceilings, timber floors, period windows
- ? Bedrooms with BIR's, main bed opening to verandah, air conditioning
- ? Combined living/dining/gas kitchen with air conditioning

2 🕒 1 🔓 2 🗬

Land Size: 320 sqm

View: https://www.thepropertysellers.com.au/sale/

nsw/inner-west/newtown/residential/house/6

806907

Louise Mitchell 02 9560 0088