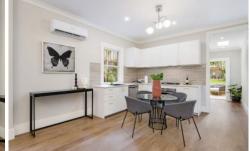

- ? Opportunity to capitalise on land size & rear to north aspect with future enhancements
- ? Potential for expansion, pool or granny flat (STCA)
- ? Light filled, bright and airy throughout
- ? High patterned ceilings, timber floors, period windows
- ? Bedrooms with BIR's, main bed opening to verandah, air conditioning
- ? Combined living/dining/gas kitchen with air conditioning